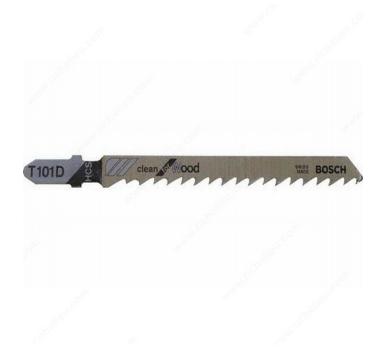

# **Straight Plunge Cut and Clean Cut Blade (Wood)**

Product # BST101D100

Packaging format Blister of 100 units

OR)

### **DESCRIPTION**

Type: clean, for wood.

- Overall length: 4" Working length: 2.95"
- Blade height: 0.28"Blade thickness: 0.06"
- Material: HCS

## **TECHNICAL SPECIFICATIONS**

| Product #        | BST101D100                 |
|------------------|----------------------------|
| Blade Type       | Jig-Saw Blade              |
| Main Application | Wood                       |
| Tooth Type       | Ground Teeth, Taper Ground |
| Teeth per Inch   | 5-6                        |
| Material         | High Carbon Steel          |
| Brand            | Bosch                      |
| Length           | 4 in                       |
| Working Length   | 2.95 in                    |
| Blade Height     | 0.28 in                    |
| Thickness        | 0.06 in                    |