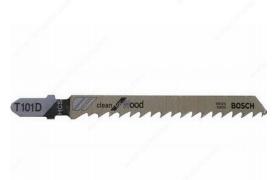

# **Straight Plunge Cut and Clean Cut Blade (Wood)**

Product # BST101D100

Packaging format Blister of 100 units

OR)

### **DESCRIPTION**

Type: clean, for wood.

- Overall length: 4" Working length: 2.95"
- Blade height: 0.28"Blade thickness: 0.06"
- Material: HCS

## **TECHNICAL SPECIFICATIONS**

| Product #        | BST101D100                 |
|------------------|----------------------------|
| Blade Type       | Jig-Saw Blade              |
| Main Application | Wood                       |
| Tooth Type       | Ground Teeth, Taper Ground |
| Teeth per Inch   | 5-6                        |
| Material         | High Carbon Steel          |
| Brand            | Bosch                      |
| Length           | 4 in                       |
| Working Length   | 2.95 in                    |
| Blade Height     | 0.28 in                    |
| Thickness        | 0.06 in                    |