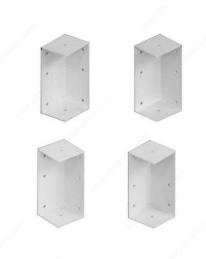

### Set of 4 Corners for Slatted Bed Base XULTxxBMU

Product # C240BMU

#### **DESCRIPTION**

These 4 metal corners give better support to the XULTxxBMU bed system.

#### **TECHNICAL SPECIFICATIONS**

| Product # | C240BMU     |
|-----------|-------------|
| Height    | 9 7/16 in*  |
| Width     | 3 15/16 in* |
| Depth     | 3 15/16 in* |
| Finish    | Grey        |
| Material  | Steel       |