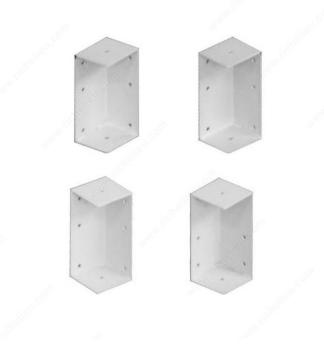

### Set of 4 Corners for Slatted Bed Base XULTxxBMU

Product # C240BMU

#### **DESCRIPTION**

These 4 metal corners give better support to the XULTxxBMU bed system.

#### **TECHNICAL SPECIFICATIONS**

| Product # | C240BMU     |
|-----------|-------------|
| Height    | 9 7/16 in*  |
| Width     | 3 15/16 in* |
| Depth     | 3 15/16 in* |
| Finish    | Grey        |
| Material  | Steel       |