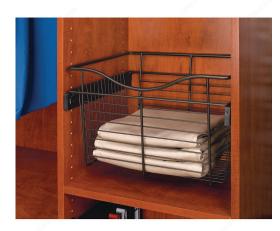

## Rev-A-Shelf pull-out Wire Basket, Bronze

Product # CB181407ORB3

Product Dimensions - Width 18 in

Product Dimensions - Depth 14 in

**Product Dimensions - Height** 7 in

## **DESCRIPTION**

Pull-out wire basket for wardrobe

## **TECHNICAL SPECIFICATIONS**

| Product #     | CB181407ORB3                                             |
|---------------|----------------------------------------------------------|
| Туре          | Wire Basket                                              |
| Application   | Sweaters and T-Shirts, Socks, Underwear, Gloves and Hats |
| Collection    | Rev-a-Shelf                                              |
| Load Capacity | 100 lb                                                   |
| Finish        | Oil-Rubbed Bronze                                        |
| Material      | Metal                                                    |
| Product Type  | Sliding Baskets                                          |
| Packaging     | 1                                                        |