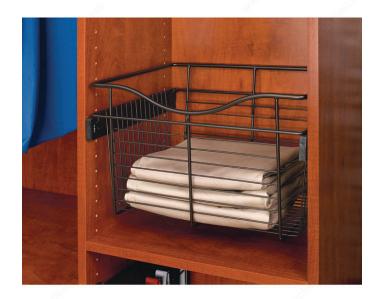

## Rev-A-Shelf pull-out Wire Basket, Bronze

Product # CB181407ORB3

Product Dimensions - Width 18 in

Product Dimensions - Depth 14 in

**Product Dimensions - Height** 7 in

## **DESCRIPTION**

Pull-out wire basket for wardrobe

## **TECHNICAL SPECIFICATIONS**

| Product #     | CB181407ORB3                                             |
|---------------|----------------------------------------------------------|
| Туре          | Wire Basket                                              |
| Application   | Sweaters and T-Shirts, Socks, Underwear, Gloves and Hats |
| Collection    | Rev-a-Shelf                                              |
| Load Capacity | 100 lb                                                   |
| Finish        | Oil-Rubbed Bronze                                        |
| Material      | Metal                                                    |
| Product Type  | Sliding Baskets                                          |
| Packaging     | 1                                                        |