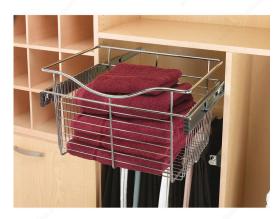

## **Rev-A-Shelf chrome Wire Pull-Out Baskets**

**Product #** CB181618CR3

**Application** Sweaters and T-Shirts / Underwear / Gloves and Hats / Scarves

Product Dimensions - Width 18 in

Product Dimensions - Depth 16 in

## **DESCRIPTION**

Pull-out laundry basket for closet storage. Unlike many sliding baskets, this basket rests on the slides, eliminating the twisting effect found with other designs.

## **TECHNICAL SPECIFICATIONS**

| Product #                 | CB181618CR3     |
|---------------------------|-----------------|
| Туре                      | Wire Basket     |
| Collection                | Rev-a-Shelf     |
| Finish                    | Chrome          |
| Material                  | Metal           |
| Product Type              | Sliding Baskets |
| Amount of baskets per set | 1               |