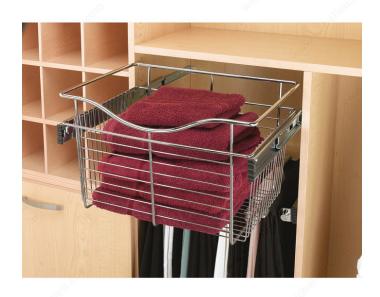

## **Rev-A-Shelf chrome Wire Pull-Out Baskets**

**Product #** CB181618CR3

**Application** Sweaters and T-Shirts / Underwear / Gloves and Hats / Scarves

Product Dimensions - Width 18 in

Product Dimensions - Depth 16 in

## **DESCRIPTION**

Pull-out laundry basket for closet storage. Unlike many sliding baskets, this basket rests on the slides, eliminating the twisting effect found with other designs.

## **TECHNICAL SPECIFICATIONS**

| Product #                 | CB181618CR3     |
|---------------------------|-----------------|
| Туре                      | Wire Basket     |
| Collection                | Rev-a-Shelf     |
| Finish                    | Chrome          |
| Material                  | Metal           |
| Product Type              | Sliding Baskets |
| Amount of baskets per set | 1               |