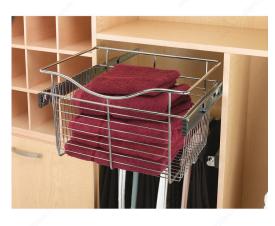

## **Rev-A-Shelf chrome Wire Pull-Out Baskets**

Product # CB241618CR3

**Application** Sweaters and T-Shirts / Underwear / Gloves and Hats / Scarves

Product Dimensions - Width 24 in

Product Dimensions - Depth 16 in

### **DESCRIPTION**

Pull-out laundry basket for closet storage. Unlike many sliding baskets, this basket rests on the slides, eliminating the twisting effect found with other designs.