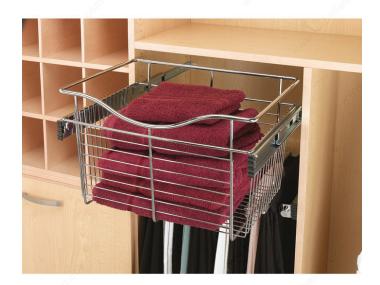

## **Rev-A-Shelf chrome Wire Pull-Out Baskets**

Product # CB241618CR3

**Application** Sweaters and T-Shirts / Underwear / Gloves and Hats / Scarves

Product Dimensions - Width 24 in

Product Dimensions - Depth 16 in

### **DESCRIPTION**

Pull-out laundry basket for closet storage. Unlike many sliding baskets, this basket rests on the slides, eliminating the twisting effect found with other designs.