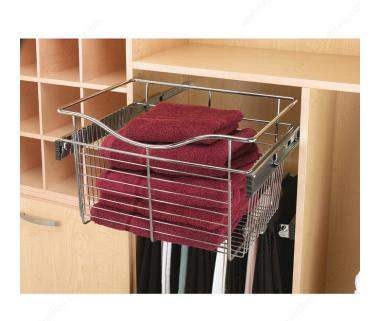

## DESCRIPTION

Pull-out laundry basket for closet storage. Unlike many sliding baskets, this basket rests on the slides, eliminating the twisting effect found with other designs.