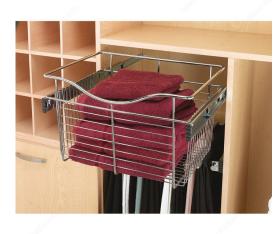

## DESCRIPTION

Pull-out laundry basket for closet storage. Unlike many sliding baskets, this basket rests on the slides, eliminating the twisting effect found with other designs.