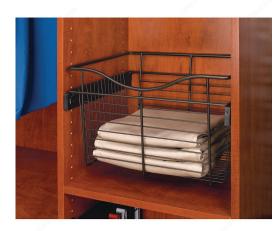

## Rev-A-Shelf pull-out Wire Basket, Bronze

Product # CB242018ORB3

Product Dimensions - Width 24 in

Product Dimensions - Depth 20 in

Product Dimensions - Height 18 in

## **DESCRIPTION**

Pull-out wire basket for wardrobe

## **TECHNICAL SPECIFICATIONS**

| Product #     | CB242018ORB3                                             |
|---------------|----------------------------------------------------------|
| Туре          | Wire Basket                                              |
| Application   | Sweaters and T-Shirts, Socks, Underwear, Gloves and Hats |
| Collection    | Rev-a-Shelf                                              |
| Load Capacity | 100 lb                                                   |
| Finish        | Oil-Rubbed Bronze                                        |
| Material      | Metal                                                    |
| Product Type  | Sliding Baskets                                          |
| Packaging     | 1                                                        |