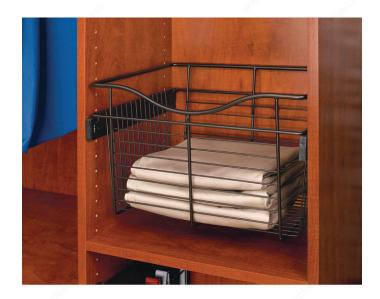

## Rev-A-Shelf pull-out Wire Basket, Bronze

Product # CB242018ORB3

Product Dimensions - Width 24 in

Product Dimensions - Depth 20 in

Product Dimensions - Height 18 in

## **DESCRIPTION**

Pull-out wire basket for wardrobe

## **TECHNICAL SPECIFICATIONS**

| Product #     | CB242018ORB3                                             |
|---------------|----------------------------------------------------------|
| Туре          | Wire Basket                                              |
| Application   | Sweaters and T-Shirts, Socks, Underwear, Gloves and Hats |
| Collection    | Rev-a-Shelf                                              |
| Load Capacity | 100 lb                                                   |
| Finish        | Oil-Rubbed Bronze                                        |
| Material      | Metal                                                    |
| Product Type  | Sliding Baskets                                          |
| Packaging     | 1                                                        |