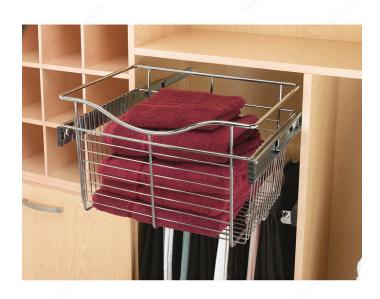

## **Rev-A-Shelf chrome Wire Pull-Out Baskets**

Product # CB301207CR3

**Application** Sweaters and T-Shirts / Underwear / Gloves and Hats / Scarves

Product Dimensions - Width 30 in

Product Dimensions - Depth 12 in

## **DESCRIPTION**

Pull-out laundry basket for closet storage. Unlike many sliding baskets, this basket rests on the slides, eliminating the twisting effect found with other designs.

## **TECHNICAL SPECIFICATIONS**

| Product #                 | CB301207CR3     |
|---------------------------|-----------------|
| Туре                      | Wire Basket     |
| Collection                | Rev-a-Shelf     |
| Finish                    | Chrome          |
| Material                  | Metal           |
| Product Type              | Sliding Baskets |
| Amount of baskets per set | 1               |