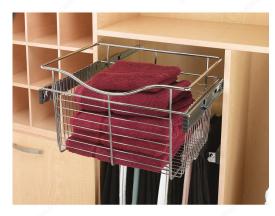

## **Rev-A-Shelf chrome Wire Pull-Out Baskets**

Product # CB301207CR3

**Application** Sweaters and T-Shirts / Underwear / Gloves and Hats / Scarves

Product Dimensions - Width 30 in

Product Dimensions - Depth 12 in

## **DESCRIPTION**

Pull-out laundry basket for closet storage. Unlike many sliding baskets, this basket rests on the slides, eliminating the twisting effect found with other designs.

## **TECHNICAL SPECIFICATIONS**

| Product #                 | CB301207CR3     |
|---------------------------|-----------------|
| Туре                      | Wire Basket     |
| Collection                | Rev-a-Shelf     |
| Finish                    | Chrome          |
| Material                  | Metal           |
| Product Type              | Sliding Baskets |
| Amount of baskets per set | 1               |