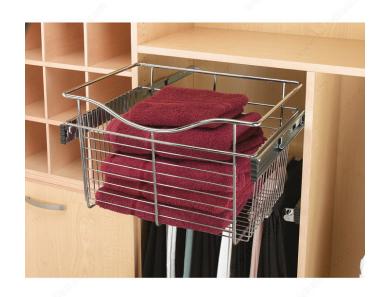

## **Rev-A-Shelf chrome Wire Pull-Out Baskets**

Product # CB301411CR3

**Application** Sweaters and T-Shirts / Underwear / Gloves and Hats / Scarves

Product Dimensions - Width 30 in

Product Dimensions - Depth 14 in

## **DESCRIPTION**

Pull-out laundry basket for closet storage. Unlike many sliding baskets, this basket rests on the slides, eliminating the twisting effect found with other designs.

## **TECHNICAL SPECIFICATIONS**

| Product #                 | CB301411CR3     |
|---------------------------|-----------------|
| Туре                      | Wire Basket     |
| Collection                | Rev-a-Shelf     |
| Finish                    | Chrome          |
| Material                  | Metal           |
| Product Type              | Sliding Baskets |
| Amount of baskets per set | 1               |