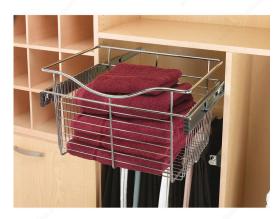

## **Rev-A-Shelf chrome Wire Pull-Out Baskets**

Product # CB301411CR3

**Application** Sweaters and T-Shirts / Underwear / Gloves and Hats / Scarves

Product Dimensions - Width 30 in

Product Dimensions - Depth 14 in

## **DESCRIPTION**

Pull-out laundry basket for closet storage. Unlike many sliding baskets, this basket rests on the slides, eliminating the twisting effect found with other designs.

## **TECHNICAL SPECIFICATIONS**

| Product #                 | CB301411CR3     |
|---------------------------|-----------------|
| Туре                      | Wire Basket     |
| Collection                | Rev-a-Shelf     |
| Finish                    | Chrome          |
| Material                  | Metal           |
| Product Type              | Sliding Baskets |
| Amount of baskets per set | 1               |