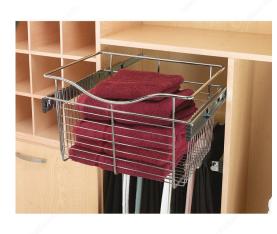

## **Rev-A-Shelf chrome Wire Pull-Out Baskets**

Product # CB301607CR3

**Application** Sweaters and T-Shirts / Underwear / Gloves and Hats / Scarves

Product Dimensions - Width 30 in

Product Dimensions - Depth 16 in

## DESCRIPTION

Pull-out laundry basket for closet storage. Unlike many sliding baskets, this basket rests on the slides, eliminating the twisting effect found with other designs.

## **TECHNICAL SPECIFICATIONS**

| Product #                 | CB301607CR3     |
|---------------------------|-----------------|
| Туре                      | Wire Basket     |
| Collection                | Rev-a-Shelf     |
| Finish                    | Chrome          |
| Material                  | Metal           |
| Product Type              | Sliding Baskets |
| Amount of baskets per set | 1               |