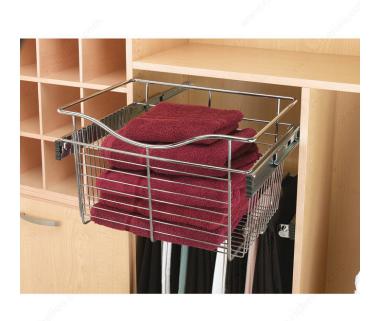

## **Rev-A-Shelf chrome Wire Pull-Out Baskets**

Product # CB301607CR3

**Application** Sweaters and T-Shirts / Underwear / Gloves and Hats / Scarves

Product Dimensions - Width 30 in

Product Dimensions - Depth 16 in

## DESCRIPTION

Pull-out laundry basket for closet storage. Unlike many sliding baskets, this basket rests on the slides, eliminating the twisting effect found with other designs.

## **TECHNICAL SPECIFICATIONS**

| Product #                 | CB301607CR3     |
|---------------------------|-----------------|
| Туре                      | Wire Basket     |
| Collection                | Rev-a-Shelf     |
| Finish                    | Chrome          |
| Material                  | Metal           |
| Product Type              | Sliding Baskets |
| Amount of baskets per set | 1               |