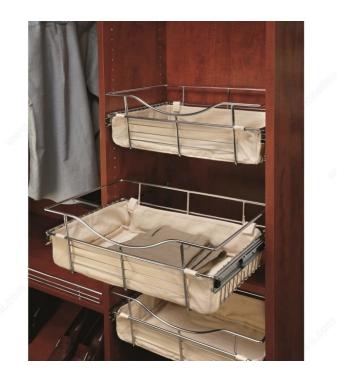

## **Rev-A-Shelf cloth Liner for Sliding Basket**

Product # CBL241607T3

Product Dimensions - Width 24 in

Product Dimensions - Depth 16 in

Product Dimensions - Height 7 in

#### DESCRIPTION

Cloth bag designed for CB series sliding baskets.

### **ADVANTAGES AND BENEFITS**

- Transforms your wire basket into a hamper or storage bin - Made of durable black canvas - Machine-washable - Convenient Velcro attachment - Black handle on each side for easy removal and carrying