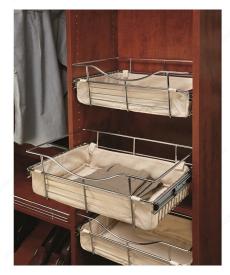

## **Rev-A-Shelf cloth Liner for Sliding Basket**

Product # CBL241607T3

Product Dimensions - Width 24 in

Product Dimensions - Depth 16 in

Product Dimensions - Height 7 in

#### DESCRIPTION

Cloth bag designed for CB series sliding baskets.

### **ADVANTAGES AND BENEFITS**

- Transforms your wire basket into a hamper or storage bin - Made of durable black canvas - Machine-washable - Convenient Velcro attachment - Black handle on each side for easy removal and carrying