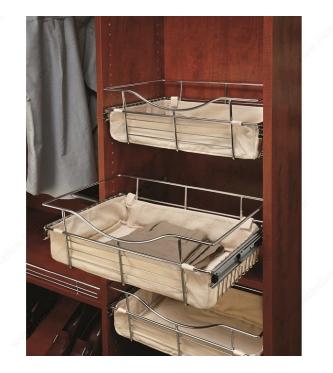

## **Rev-A-Shelf cloth Liner for Sliding Basket**

Product # CBL241607T3

Product Dimensions - Width 24 in

Product Dimensions - Depth 16 in

Product Dimensions - Height 7 in

#### DESCRIPTION

Cloth bag designed for CB series sliding baskets.

### **ADVANTAGES AND BENEFITS**

- Transforms your wire basket into a hamper or storage bin - Made of durable black canvas - Machine-washable - Convenient Velcro attachment - Black handle on each side for easy removal and carrying