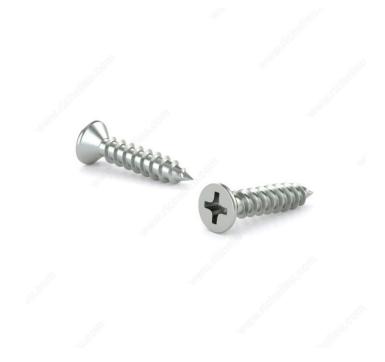

# Zinc Plated Metal Screw, Flat Head, Philipps Drive, Self-Tapping Thread, Type A point

Product # CCF0614014

Screw Size 14

Length 1 1/2 in

Packaging format Box of 2500

#### Zinc plated self-tapping screw

Recommended for thin metal, wood, plastic, resinous plywood, and various composite boards.

## **ADVANTAGES AND BENEFITS**

Type A self-tapping screws, commonly known as "sheet metal screws", feature a coarse thread, and can easily taps into their own hole when driven into materials such as thin metal, plastic, resinous plywood, and various composite boards. The screws have a flat head and Philipps drive, and they can be driven flush to the surface to suit your projects.