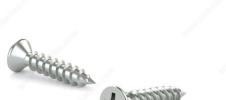

# Zinc Plated Metal Screw, Flat Head, Philipps Drive, Self-Tapping Thread, Type A point

Product # CCF0614014

Screw Size 14

Length 1 1/2 in

Packaging format Box of 2500

#### Zinc plated self-tapping screw

Recommended for thin metal, wood, plastic, resinous plywood, and various composite boards.

## **ADVANTAGES AND BENEFITS**

Type A self-tapping screws, commonly known as "sheet metal screws", feature a coarse thread, and can easily taps into their own hole when driven into materials such as thin metal, plastic, resinous plywood, and various composite boards. The screws have a flat head and Philipps drive, and they can be driven flush to the surface to suit your projects.