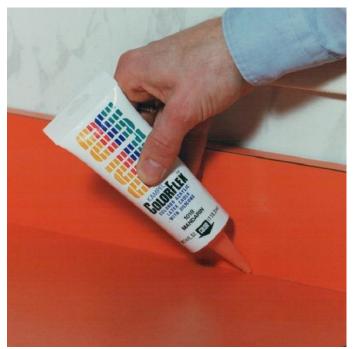

# **APPLICATION**

One 4 oz tube (1/4" wide bead) covers approximately 10 feet. After the component (counter, vanity, bath surround, etc.) is installed and the laminate seams have been filled with SeamFil, ColorFlex is used to seal the inside corners and perimeter of the component. Recommended bead size is 3/16" to 3/8" across the face of the bead. If the bead is too small, it may crack or show signs of deterioration.