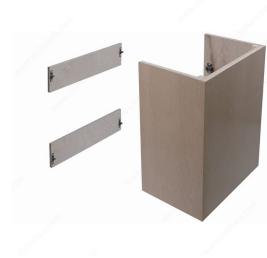

## **Chimney Extension for Signature Hood**

Product # CH213631150

Product Dimensions - Width 17 3/8 in

Product Dimensions - Height 31 in

Finish Maple

### **DESCRIPTION**

- 31" (787 mm) high, to be cut to required size.
  Designed to perfectly fit Signature Series wooden hoods.
- Delivered in unfinished maple.
- Simply clips into place.
- All hardware included.

### **TECHNICAL SPECIFICATIONS**

| Product #                  | CH213631150           |
|----------------------------|-----------------------|
| Solutions                  | Hoods and Ventilation |
| Area of Activity           | Cooking               |
| Product Dimensions - Depth | 9 11/16 in            |
| Material                   | Maple                 |