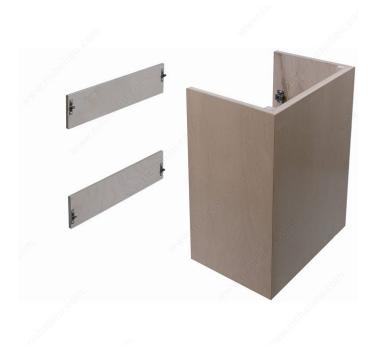

## **Chimney Extension for Signature Hood**

Product # CH213631150

Product Dimensions - Width 17 3/8 in

Product Dimensions - Height 31 in

Finish Maple

### **DESCRIPTION**

- 31" (787 mm) high, to be cut to required size.
  Designed to perfectly fit Signature Series wooden hoods.
- Delivered in unfinished maple.
- Simply clips into place.
- All hardware included.

### **TECHNICAL SPECIFICATIONS**

| Product #                  | CH213631150           |
|----------------------------|-----------------------|
| Solutions                  | Hoods and Ventilation |
| Area of Activity           | Cooking               |
| Product Dimensions - Depth | 9 11/16 in            |
| Material                   | Maple                 |