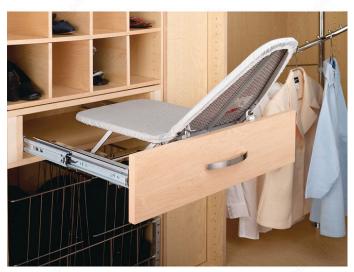

#### **DESCRIPTION**

Fold-out ironing board with an expanding frame to fit your cabinet or closet. Forget the hassle of setting up and putting away bulky ironing boards, and iron at your convenience!

#### ADVANTAGES AND BENEFITS

- Overtravel slides with ball bearings let you easily slide out and unfold the board - Brackets mount easily to all standard drawer fronts - Chrome finish complements any décor, perfect for your closet or vanity cabinet - Designed to fit in a drawer space under a shelf or counter top; countertop overhang must be 1-1/4" or less to allow the ironing board to unfold