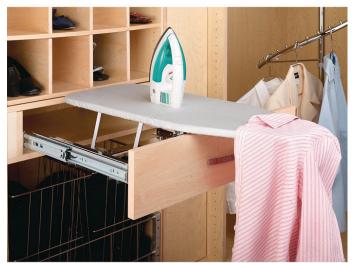

#### **DESCRIPTION**

Fold-out ironing board with an expanding frame to fit your cabinet or closet. Forget the hassle of setting up and putting away bulky ironing boards, and iron at your convenience!

#### ADVANTAGES AND BENEFITS

- Overtravel slides with ball bearings let you easily slide out and unfold the board - Brackets mount easily to all standard drawer fronts - Chrome finish complements any décor, perfect for your closet or vanity cabinet - Designed to fit in a drawer space under a shelf or counter top; countertop overhang must be 1-1/4" or less to allow the ironing board to unfold