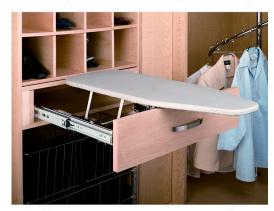

### **Rev-A-Shelf fold-Out Ironing Board**

Product # CIB16CR

Product Dimension - Depth 15 7/8 in

#### **DESCRIPTION**

Fold-out ironing board with an expanding frame to fit your cabinet or closet. Forget the hassle of setting up and putting away bulky ironing boards, and iron at your convenience!

#### ADVANTAGES AND BENEFITS

- Overtravel slides with ball bearings let you easily slide out and unfold the board - Brackets mount easily to all standard drawer fronts - Chrome finish complements any décor, perfect for your closet or vanity cabinet - Designed to fit in a drawer space under a shelf or counter top; countertop overhang must be 1-1/4" or less to allow the ironing board to unfold