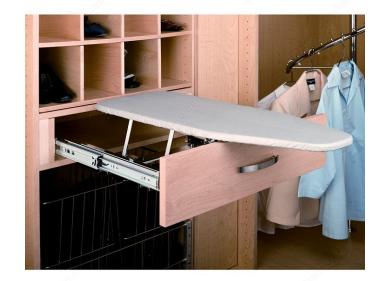

#### **DESCRIPTION**

Fold-out ironing board with an expanding frame to fit your cabinet or closet. Forget the hassle of setting up and putting away bulky ironing boards, and iron at your convenience!

#### ADVANTAGES AND BENEFITS

- Overtravel slides with ball bearings let you easily slide out and unfold the board - Brackets mount easily to all standard drawer fronts - Chrome finish complements any décor, perfect for your closet or vanity cabinet - Designed to fit in a drawer space under a shelf or counter top; countertop overhang must be 1-1/4" or less to allow the ironing board to unfold