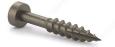

## Black Phosphate Wood Screw, Fillister Head, Square Drive, Coarse Thread, Type 17 Point

Product # CKC17BP7114PRJ

#### Pocket screw without plating

The type 17 point eliminates pre-drilling. It also prevents the wood from cracking and splitting!

### **TECHNICAL SPECIFICATIONS**

| Product #                    | CKC17BP7114PRJ            |
|------------------------------|---------------------------|
| Head Type                    | Fillister                 |
| Drive required               | Square                    |
| Screw Size                   | 7                         |
| Length                       | 1 1/4 in                  |
| Thread Type                  | Coarse Thread             |
| Point Type                   | Type 17                   |
| Finish                       | Black Phosphate           |
| Function                     | Pocket screw              |
| Brand                        | Reliable                  |
| Head Size                    | no. 7                     |
| Drive Size                   | #2 (Red)                  |
| Threading                    | Partial thread            |
| Specific Application         | Pocket Hole Screws        |
| Type of Wood                 | Hardwood, Engineered Wood |
| Standards and Certifications | Not Certified             |
| Material                     | Steel                     |
| Thread Count (Pitch/TPI)     | Not Applicable            |