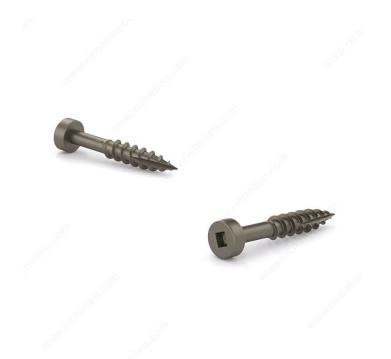

## Black Phosphate Wood Screw, Fillister Head, Square Drive, Coarse Thread, Type 17 Point

Product # CKC17BP7114PRJ

#### Pocket screw without plating

The type 17 point eliminates pre-drilling. It also prevents the wood from cracking and splitting!

### **TECHNICAL SPECIFICATIONS**

| Product #                    | CKC17BP7114PRJ            |
|------------------------------|---------------------------|
| Head Type                    | Fillister                 |
| Drive required               | Square                    |
| Screw Size                   | 7                         |
| Length                       | 1 1/4 in                  |
| Thread Type                  | Coarse Thread             |
| Point Type                   | Type 17                   |
| Finish                       | Black Phosphate           |
| Function                     | Pocket screw              |
| Brand                        | Reliable                  |
| Head Size                    | no. 7                     |
| Drive Size                   | #2 (Red)                  |
| Threading                    | Partial thread            |
| Specific Application         | Pocket Hole Screws        |
| Type of Wood                 | Hardwood, Engineered Wood |
| Standards and Certifications | Not Certified             |
| Material                     | Steel                     |
| Thread Count (Pitch/TPI)     | Not Applicable            |