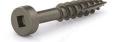

## Black Phosphate Wood Screw, Fillister Head, Square Drive, Coarse Thread, Type 17 Point

Product # CKC17BP7114PRJ

### **TECHNICAL SPECIFICATIONS**

| Product #                    | CKC17BP7114PRJ            |
|------------------------------|---------------------------|
| Head Type                    | Fillister                 |
| Drive required               | Square                    |
| Screw Size                   | 7                         |
| Length                       | 1 1/4 in                  |
| Thread Type                  | Coarse Thread             |
| Point Type                   | Type 17                   |
| Finish                       | Black Phosphate           |
| Function                     | Pocket screw              |
| Brand                        | Reliable                  |
| Head Size                    | no. 7                     |
| Drive Size                   | #2 (Red)                  |
| Threading                    | Partial thread            |
| Specific Application         | Pocket Hole Screws        |
| Type of Wood                 | Hardwood, Engineered Wood |
| Standards and Certifications | Not Certified             |
| Material                     | Steel                     |
| Thread Count (Pitch/TPI)     | Not Applicable            |