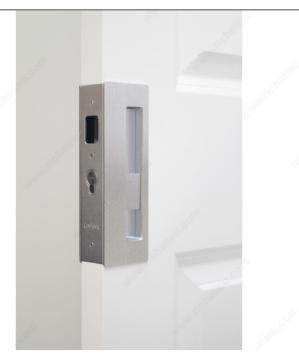

## The magnetic pull is architectural hardware for sliding doors

This wrap-around pull requires no complicated mortise cutouts. Ideal for interior sliding applications.

Suitable for both residential and commercial use.

Variety of configurations and finish options.

Door slides flush back into the pocket.

No tight pinching or twisting of the wrist with ADA/Barrier-Free options.

#### **ADVANTAGES AND BENEFITS**

Magnetic catch and plunger system. Front edge incorporates finger hole to retrieve door from pocket.

## **TECHNICAL SPECIFICATIONS**

| CL406D0138                      |  |
|---------------------------------|--|
| Pocket Door                     |  |
| Biparting Privacy               |  |
| Wood, Steel, Aluminum Frame     |  |
| Satin Steel                     |  |
| Satin Steel                     |  |
| Steel, Neodymium, Die-Cast Zinc |  |
| Included                        |  |
| 7 1/8 in                        |  |
| 3 1/4 in                        |  |
| 7/8 in                          |  |
| Recessed Striker                |  |
| ADA, Barrier-Free               |  |
| CaviLock                        |  |
|                                 |  |