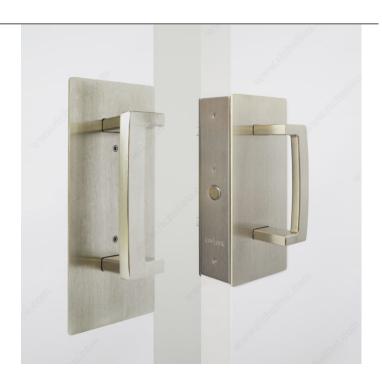

## The magnetic pull is architectural hardware for sliding doors

This wrap-around pull requires no complicated mortise cutouts. Ideal for interior sliding applications.

Suitable for both residential and commercial use.

Variety of configurations and finish options.

Door slides flush back into the pocket.

No tight pinching or twisting of the wrist with ADA/Barrier-Free options.

#### **ADVANTAGES AND BENEFITS**

Magnetic catch and plunger system. Front edge incorporates finger hole to retrieve door from pocket.

## **TECHNICAL SPECIFICATIONS**

| CL406D0138                      |  |
|---------------------------------|--|
| Pocket Door                     |  |
| Biparting Privacy               |  |
| Wood, Steel, Aluminum Frame     |  |
| Satin Steel                     |  |
| Satin Steel                     |  |
| Steel, Neodymium, Die-Cast Zinc |  |
| Included                        |  |
| 7 1/8 in                        |  |
| 3 1/4 in                        |  |
| 7/8 in                          |  |
| Recessed Striker                |  |
| ADA, Barrier-Free               |  |
| CaviLock                        |  |
|                                 |  |