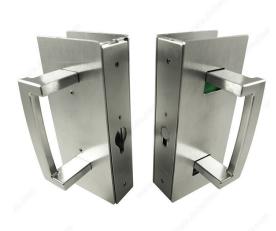

# CaviLock Magnetic Pull CL400 Series - Function: Biparting Privacy

Product # CL406D0138

Color/Finish Satin Chrome

Door Thickness 1 3/8 in

# **DESCRIPTION**

## The magnetic pull is architectural hardware for sliding doors

This wrap-around pull requires no complicated mortise cutouts. Ideal for interior sliding applications.

Suitable for both residential and commercial use.

Variety of configurations and finish options.

Door slides flush back into the pocket.

No tight pinching or twisting of the wrist with ADA/Barrier-Free options.

#### **ADVANTAGES AND BENEFITS**

Magnetic catch and plunger system. Front edge incorporates finger hole to retrieve door from pocket.

## **TECHNICAL SPECIFICATIONS**

| CL406D0138                      |  |
|---------------------------------|--|
| Po