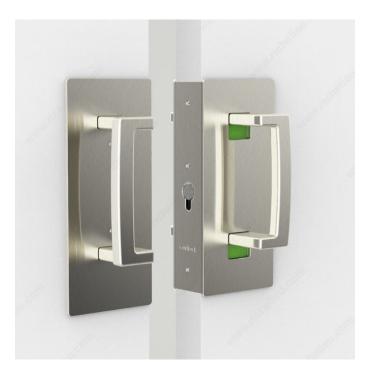

## The magnetic pull is architectural hardware for sliding doors

This wrap-around pull requires no complicated mortise cutouts. Ideal for interior sliding applications.

Suitable for both residential and commercial use.

Variety of configurations and finish options.

Door slides flush back into the pocket.

No tight pinching or twisting of the wrist with ADA/Barrier-Free options.

#### **ADVANTAGES AND BENEFITS**

Magnetic catch and plunger system. Front edge incorporates finger hole to retrieve door from pocket.

## **TECHNICAL SPECIFICATIONS**

| CL406D0138                      |  |
|---------------------------------|--|
| Pocket Door                     |  |
| Biparting Privacy               |  |
| Wood, Steel, Aluminum Frame     |  |
| Satin Steel                     |  |
| Satin Steel                     |  |
| Steel, Neodymium, Die-Cast Zinc |  |
| Included                        |  |
| 7 1/8 in                        |  |
| 3 1/4 in                        |  |
| 7/8 in                          |  |
| Recessed Striker                |  |
| ADA, Barrier-Free               |  |
| CaviLock                        |  |
|                                 |  |