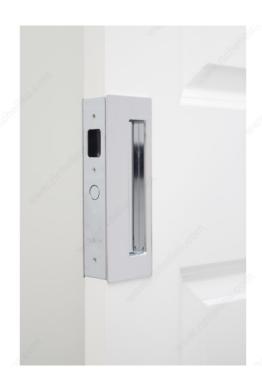

BENEFITS**

Magnetic catch and plunger system. Front edge incorporates finger hole to retrieve door from pocket.

## **TECHNICAL SPECIFICATIONS**

| CL406D0138                      |  |
|---------------------------------|--|
| Pocket Door                     |  |
| Biparting Privacy               |  |
| Wood, Steel, Aluminum Frame     |  |
| Satin Steel                     |  |
| Satin Steel                     |  |
| Steel, Neodymium, Die-Cast Zinc |  |
| Included                        |  |
| 7 1/8 in                        |  |
| 3 1/4 in                        |  |
| 7/8 in                          |  |
| Recessed Striker                |  |
| ADA, Barrier-Free               |  |
| CaviLock                        |  |
|                                 |  |

# **PRODUCT PHOTOS**