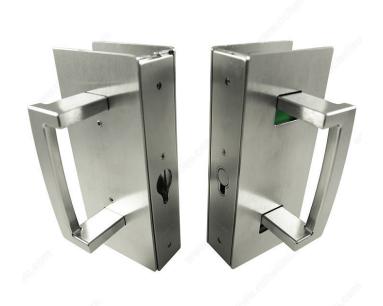

AND BENEFITS**

Magnetic catch and plunger system. Front edge incorporates finger hole to retrieve door from pocket.

## **TECHNICAL SPECIFICATIONS**

| CL406D0138                      |  |
|---------------------------------|--|
| Pocket Door                     |  |
| Biparting Privacy               |  |
| Wood, Steel, Aluminum Frame     |  |
| Satin Steel                     |  |
| Satin Steel                     |  |
| Steel, Neodymium, Die-Cast Zinc |  |
| Included                        |  |
| 7 1/8 in                        |  |
| 3 1/4 in                        |  |
| 7/8 in                          |  |
| Recessed Striker                |  |
| ADA, Barrier-Free               |  |
| CaviLock                        |  |
|                                 |  |

# **PRODUCT PHOTOS**