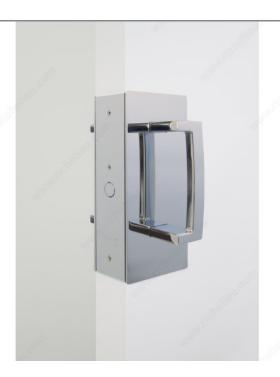

D BENEFITS**

Magnetic catch and plunger system. Front edge incorporates finger hole to retrieve door from pocket.

## **TECHNICAL SPECIFICATIONS**

| CL406D0138                      |  |
|---------------------------------|--|
| Pocket Door                     |  |
| Biparting Privacy               |  |
| Wood, Steel, Aluminum Frame     |  |
| Satin Steel                     |  |
| Satin Steel                     |  |
| Steel, Neodymium, Die-Cast Zinc |  |
| Included                        |  |
| 7 1/8 in                        |  |
| 3 1/4 in                        |  |
| 7/8 in                          |  |
| Recessed Striker                |  |
| ADA, Barrier-Free               |  |
| CaviLock                        |  |
|                                 |  |

# **PRODUCT PHOTOS**