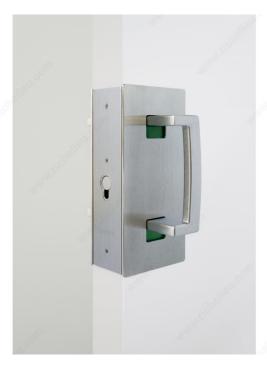

## The magnetic pull is architectural hardware for sliding doors

This wrap-around pull requires no complicated mortise cutouts. Ideal for interior sliding applications.

Suitable for both residential and commercial use.

Variety of configurations and finish options.

Door slides flush back into the pocket.

No tight pinching or twisting of the wrist with ADA/Barrier-Free options.

#### **ADVANTAGES AND BENEFITS**

Magnetic catch and plunger system. Front edge incorporates finger hole to retrieve door from pocket.

## **TECHNICAL SPECIFICATIONS**

| CL406D0138                      |  |
|---------------------------------|--|
| Pocket Door                     |  |
| Biparting Privacy               |  |
| Wood, Steel, Aluminum Frame     |  |
| Satin Steel                     |  |
| Satin Steel                     |  |
| Steel, Neodymium, Die-Cast Zinc |  |
| Included                        |  |
| 7 1/8 in                        |  |
| 3 1/4 in                        |  |
| 7/8 in                          |  |
| Recessed Striker                |  |
| ADA, Barrier-Free               |  |
| CaviLock                        |  |
|                                 |  |