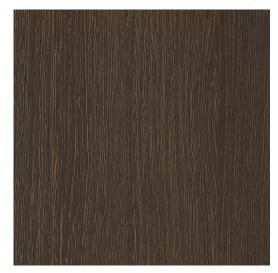

## **TECHNICAL SPECIFICATIONS**

| Product #        | CL55101822 |
|------------------|------------|
| Color Number     | L551       |
| Thickness        | 0.018 in   |
| Width            | 7/8 in     |
| Finish           | Matte      |
| Color Name       | Boardwalk  |
| Collection       | Woodgrain  |
| Material         | PVC        |
| Edgebanding Type | Thin       |
| Manufacturer     | Tafisa     |

## Edgebanding - #L551 Boardwalk

**Product #** CL55101822