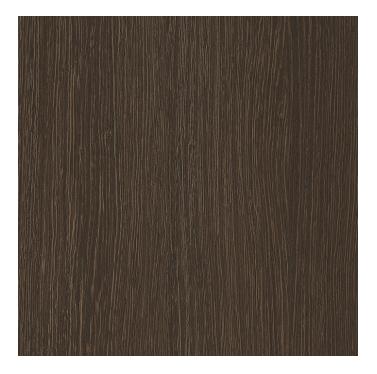

## **TECHNICAL SPECIFICATIONS**

| Product #        | CL55101822 |
|------------------|------------|
| Color Number     | L551       |
| Thickness        | 0.018 in   |
| Width            | 7/8 in     |
| Finish           | Matte      |
| Color Name       | Boardwalk  |
| Collection       | Woodgrain  |
| Material         | PVC        |
| Edgebanding Type | Thin       |
| Manufacturer     | Tafisa     |

## Edgebanding - #L551 Boardwalk

**Product #** CL55101822