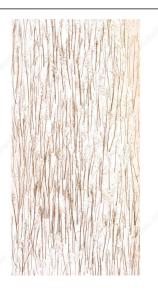

## **Clari-T Panels - Rice Grass**

Product # CLTF2202532

## **TECHNICAL SPECIFICATIONS**

| Product #         | CLTF2202532  |
|-------------------|--------------|
| Color Group       | Amber/Orange |
| Color Name        | Rice Grass   |
| Thickness         | 1/4 in       |
| Width             | 48 in        |
| Length            | 96 in        |
| Material          | Acrylic      |
| Opacity - Backlit | Transparent  |

# PRODUCT PHOTOS