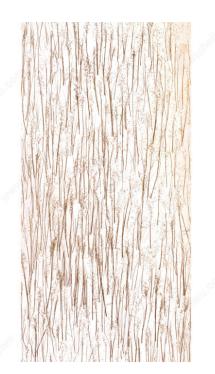

## **Clari-T Panels - Rice Grass**

Product # CLTF2202532

## **TECHNICAL SPECIFICATIONS**

| Product #         | CLTF2202532  |
|-------------------|--------------|
| Color Group       | Amber/Orange |
| Color Name        | Rice Grass   |
| Thickness         | 1/4 in       |
| Width             | 48 in        |
| Length            | 96 in        |
| Material          | Acrylic      |
| Opacity - Backlit | Transparent  |

# PRODUCT PHOTOS