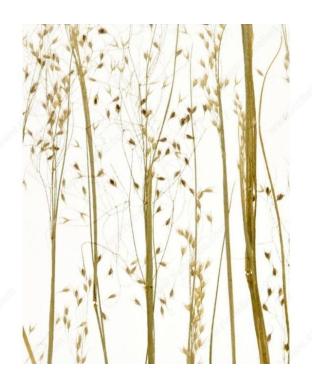

## **Clari-T Panels - Rice Grass**

Product # CLTF2202532

## **TECHNICAL SPECIFICATIONS**

| Product #         | CLTF2202532  |
|-------------------|--------------|
| Color Group       | Amber/Orange |
| Color Name        | Rice Grass   |
| Thickness         | 1/4 in       |
| Width             | 48 in        |
| Length            | 96 in        |
| Material          | Acrylic      |
| Opacity - Backlit | Transparent  |

# PRODUCT PHOTOS