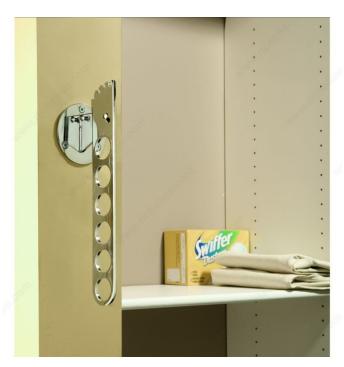

## **Rev-A-Shelf Sidelines tilt Valet Rod**

Product # CLVSLSN1

Finish Satin Nickel

#### **DESCRIPTION**

This product is a Rev-A-Shelf product.

This retractable valet rod takes up little space and can hold 12 hangers or more in its six-hole configuration. Simply fold back when done. Whether you choose to install it in your laundry room or your wardrobe, this rod will provide the ideal space to hang your shirts and other clothing before storing them away in their permanent place in the wardrobe. Place one near your dryer to hang items that are prone to wrinkling if not hung immediately after drying. Ideal for additional options or space to hang wet coats, vests, and outdoor clothing, or as a quick and practical additional wardrobe for guests.

#### **ADVANTAGES AND BENEFITS**

- Durable steel construction - Easy to mount with a few screws (included) - 11 in (279.4 mm) extension when lowered - 35 lb (15.8 kg) load capacity