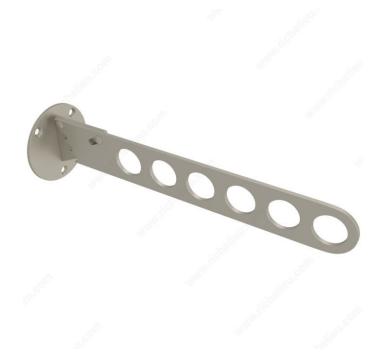

## **Rev-A-Shelf Sidelines tilt Valet Rod**

Product # CLVSLSN1

Finish Satin Nickel

#### **DESCRIPTION**

This product is a Rev-A-Shelf product.

This retractable valet rod takes up little space and can hold 12 hangers or more in its six-hole configuration. Simply fold back when done. Whether you choose to install it in your laundry room or your wardrobe, this rod will provide the ideal space to hang your shirts and other clothing before storing them away in their permanent place in the wardrobe. Place one near your dryer to hang items that are prone to wrinkling if not hung immediately after drying. Ideal for additional options or space to hang wet coats, vests, and outdoor clothing, or as a quick and practical additional wardrobe for guests.

#### **ADVANTAGES AND BENEFITS**

- Durable steel construction - Easy to mount with a few screws (included) - 11 in (279.4 mm) extension when lowered - 35 lb (15.8 kg) load capacity