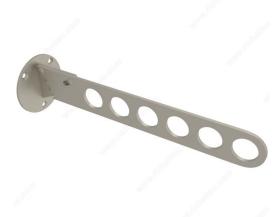

## **Rev-A-Shelf Sidelines tilt Valet Rod**

Product # CLVSLSN1

Finish Satin Nickel

#### **DESCRIPTION**

This product is a Rev-A-Shelf product.

This retractable valet rod takes up little space and can hold 12 hangers or more in its six-hole configuration. Simply fold back when done. Whether you choose to install it in your laundry room or your wardrobe, this rod will provide the ideal space to hang your shirts and other clothing before storing them away in their permanent place in the wardrobe. Place one near your dryer to hang items that are prone to wrinkling if not hung immediately after drying. Ideal for additional options or space to hang wet coats, vests, and outdoor clothing, or as a quick and practical additional wardrobe for guests.

#### **ADVANTAGES AND BENEFITS**

- Durable steel construction - Easy to mount with a few screws (included) - 11 in (279.4 mm) extension when lowered - 35 lb (15.8 kg) load capacity