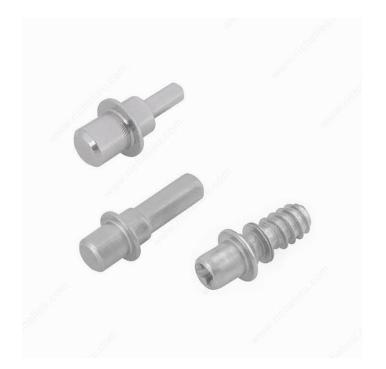

#### **DESCRIPTION**

The pins are designed to fit perfectly with the Flipper receptacle for easy, fast, and safe installation of shelves. The unique concept allows you to simply push your shelf downward onto the side dowels pins until it is safely locked in position by a clicking sound.

## REQUIRED PRODUCTS

Requires the following products

Flipper Receptacle