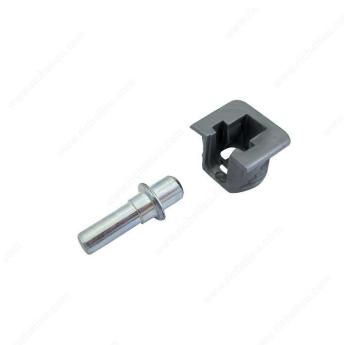

#### **DESCRIPTION**

The pins are designed to fit perfectly with the Flipper receptacle for easy, fast, and safe installation of shelves. The unique concept allows you to simply push your shelf downward onto the side dowels pins until it is safely locked in position by a clicking sound.

## REQUIRED PRODUCTS

Requires the following products

Flipper Receptacle