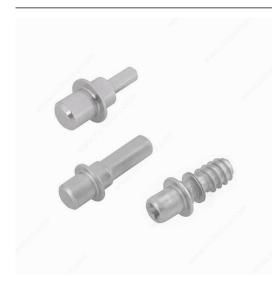

#### **DESCRIPTION**

The pins are designed to fit perfectly with the Flipper receptacle for easy, fast, and safe installation of shelves. The unique concept allows you to simply push your shelf downward onto the side dowels pins until it is safely locked in position by a clicking sound.

## REQUIRED PRODUCTS

Requires the following products

Flipper Receptacle