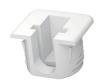

### **Shelf Pins for Flipper Receptacle**

Product # CP10605032G

Drilling Diameter 1/8 in\*

Fixing Type Insert

Packaging format Per unit

#### **DESCRIPTION**

The pins are designed to fit perfectly with the Flipper receptacle for easy, fast, and safe installation of shelves. The unique concept allows you to simply push your shelf downward onto the side dowels pins until it is safely locked in position by a clicking sound.

## REQUIRED PRODUCTS

Requires the following products



Flipper Receptacle

### **TECHNICAL SPECIFICATIONS**

| Product #  | CP10605032G |
|------------|-------------|
| Appearance | Invisible   |
| Material   | Zamak       |
| Finish     | Zinc        |

#### **Disclaimer**

Measures shown with an asterisk (\*) have been converted as per your preference. These are not the official measures. To view the measures specified by the manufacturer, <u>click here</u>.



# PRODUCT PHOTOS