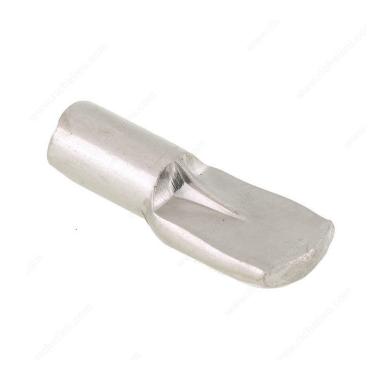

## Metal Shelf Pin with Stop

Product # CP12332180

Drilling Diameter 1/8 in\*

Load Capacity per Shelf 132 lb\*

Projection - Overall Dimensions 9/32 in\*

Width - Overall Dimensions 3/16 in\*

Length - Overall Dimensions 5/8 in\*

#### DESCRIPTION

- These shelf pins are designed for installation in the holes in the sides of a cabinet.

- Can be used with any shelf thickness.

### **ADVANTAGES AND BENEFITS**

- Pin comes with stop to prevent shelf from moving once loaded. - Easy to install: put shelf on pin, then tap gently to ensure that stop is inserted.

#### **TECHNICAL SPECIFICATIONS**

| Product #                    | CP12332180   |
|------------------------------|--------------|
| Appearance                   | Visible      |
| Shelf Thickness              | Min. 5/8 in* |
| Material                     | Steel        |
| Finish                       | Nickel       |
| Features                     | Anti-Tip     |
| Brand                        | Rampa        |
| Standards and Certifications | RoHS         |