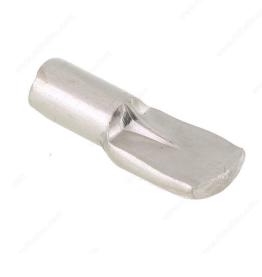

## Metal Shelf Pin with Stop

Product # CP12332180

Drilling Diameter 1/8 in\*

Load Capacity per Shelf 132 lb\*

Projection - Overall Dimensions 9/32 in\*

Width - Overall Dimensions 3/16 in\*

Length - Overall Dimensions 5/8 in\*

#### DESCRIPTION

- These shelf pins are designed for installation in the holes in the sides of a cabinet.

- Can be used with any shelf thickness.

### **ADVANTAGES AND BENEFITS**

- Pin comes with stop to prevent shelf from moving once loaded. - Easy to install: put shelf on pin, then tap gently to ensure that stop is inserted.

#### **TECHNICAL SPECIFICATIONS**

| Product #                    | CP12332180   |
|------------------------------|--------------|
| Appearance                   | Visible      |
| Shelf Thickness              | Min. 5/8 in* |
| Material                     | Steel        |
| Finish                       | Nickel       |
| Features                     | Anti-Tip     |
| Brand                        | Rampa        |
| Standards and Certifications | RoHS         |