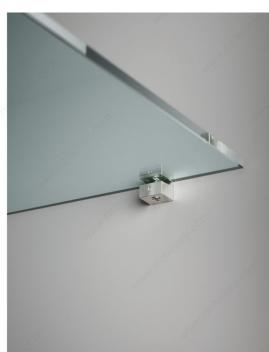

## **DESCRIPTION**

Kristal is a glass shelf pin boasting a unique design with fresh, modern aesthetics.

#### ADVANTAGES AND BENEFITS

- Kristal is a safe shelf pin that allows furniture to be delivered with the shelves premounted. - Comes with two layers of soft engineering plastic on both the upper and the lower sides, locks the shelf perfectly, and reduces the risk of damage to the shelf. Locking and unlocking the shelf is quick and easy with KRISTAL. - Exclusive to Richelieu.

## TECHNICAL SPECIFICATIONS

| Product #                       | CP181130140        |
|---------------------------------|--------------------|
| Froduct #                       | 01 101130140       |
| Fixing Type                     | Insert             |
| Drilling Diameter               | 3/16 in*           |
| Load Capacity per Shelf         | 132 lb*            |
| Appearance                      | Visible            |
| Material                        | Zinc Alloy, Rubber |
| Finish                          | Chrome             |
| Projection - Overall Dimensions | 15/32 in*          |
| Width - Overall Dimensions      | 9/16 in*           |
| Length - Overall Dimensions     | 25/32 in*          |
| Standards and Certifications    | RoHS               |