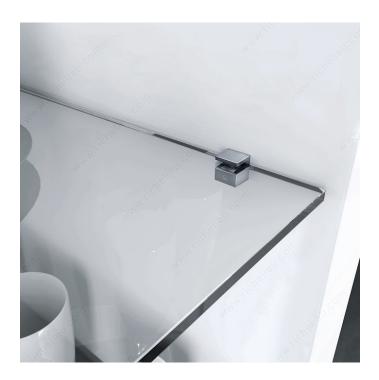

## **DESCRIPTION**

Kristal is a glass shelf pin boasting a unique design with fresh, modern aesthetics.

#### ADVANTAGES AND BENEFITS

- Kristal is a safe shelf pin that allows furniture to be delivered with the shelves premounted. - Comes with two layers of soft engineering plastic on both the upper and the lower sides, locks the shelf perfectly, and reduces the risk of damage to the shelf. Locking and unlocking the shelf is quick and easy with KRISTAL. - Exclusive to Richelieu.