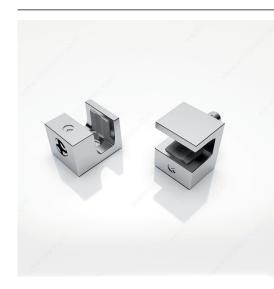

## **DESCRIPTION**

Kristal is a glass shelf pin boasting a unique design with fresh, modern aesthetics.

#### ADVANTAGES AND BENEFITS

- Kristal is a safe shelf pin that allows furniture to be delivered with the shelves premounted. - Comes with two layers of soft engineering plastic on both the upper and the lower sides, locks the shelf perfectly, and reduces the risk of damage to the shelf. Locking and unlocking the shelf is quick and easy with KRISTAL. - Exclusive to Richelieu.