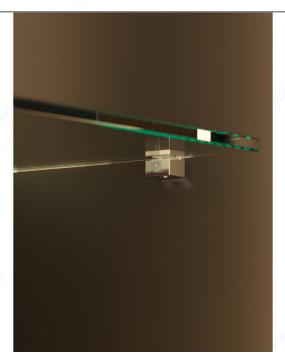

## **DESCRIPTION**

Kristal is a glass shelf pin boasting a unique design with fresh, modern aesthetics.

#### ADVANTAGES AND BENEFITS

- Kristal is a safe shelf pin that allows furniture to be delivered with the shelves premounted. - Comes with two layers of soft engineering plastic on both the upper and the lower sides, locks the shelf perfectly, and reduces the risk of damage to the shelf. Locking and unlocking the shelf is quick and easy with KRISTAL. - Exclusive to Richelieu.

## TECHNICAL SPECIFICATIONS

| Product #                       | CP181130140        |
|---------------------------------|--------------------|
| Froduct #                       | 01 101130140       |
| Fixing Type                     | Insert             |
| Drilling Diameter               | 3/16 in*           |
| Load Capacity per Shelf         | 132 lb*            |
| Appearance                      | Visible            |
| Material                        | Zinc Alloy, Rubber |
| Finish                          | Chrome             |
| Projection - Overall Dimensions | 15/32 in*          |
| Width - Overall Dimensions      | 9/16 in*           |
| Length - Overall Dimensions     | 25/32 in*          |
| Standards and Certifications    | RoHS               |