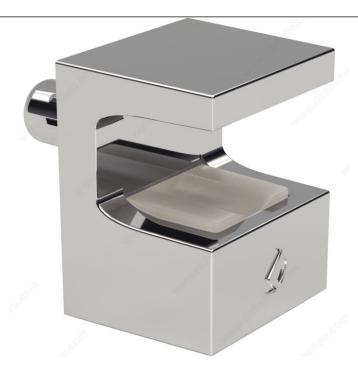

## **DESCRIPTION**

Kristal is a glass shelf pin boasting a unique design with fresh, modern aesthetics.

#### ADVANTAGES AND BENEFITS

- Kristal is a safe shelf pin that allows furniture to be delivered with the shelves premounted. - Comes with two layers of soft engineering plastic on both the upper and the lower sides, locks the shelf perfectly, and reduces the risk of damage to the shelf. Locking and unlocking the shelf is quick and easy with KRISTAL. - Exclusive to Richelieu.