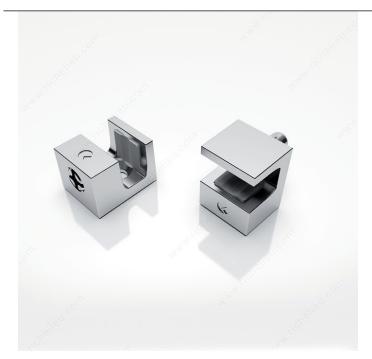

## **DESCRIPTION**

Kristal is a glass shelf pin boasting a unique design with fresh, modern aesthetics.

#### ADVANTAGES AND BENEFITS

- Kristal is a safe shelf pin that allows furniture to be delivered with the shelves premounted. - Comes with two layers of soft engineering plastic on both the upper and the lower sides, locks the shelf perfectly, and reduces the risk of damage to the shelf. Locking and unlocking the shelf is quick and easy with KRISTAL. - Exclusive to Richelieu.