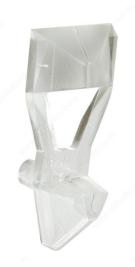

## **Locking Plastic Shelf Pin**

**Product #** CP182911

Shelf Thickness 3/4 in\*

**Height - Overall Dimensions** 1 25/32 in\*

Packaging format Bag of 100 units

## **TECHNICAL SPECIFICATIONS**

| Product #                       | CP182911 |
|---------------------------------|----------|
| Drilling Diameter               | 3/16 in* |
| Appearance                      | Visible  |
| Material                        | Plastic  |
| Finish                          | Clear    |
| Projection - Overall Dimensions | 9/32 in* |