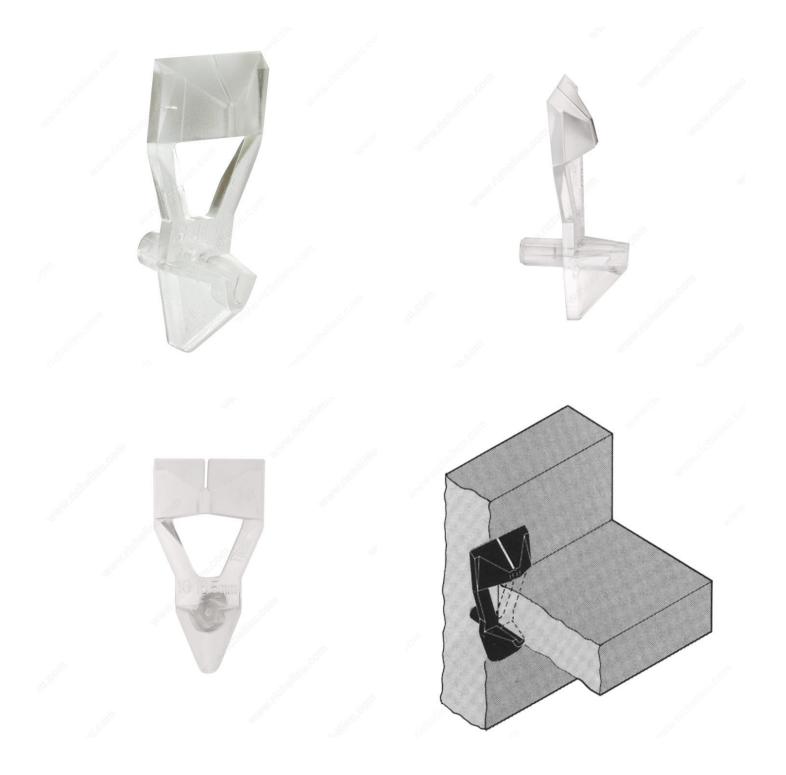

## **Locking Plastic Shelf Pin**

**Product #** CP182911

Shelf Thickness 3/4 in\*

**Height - Overall Dimensions** 1 25/32 in\*

Packaging format Bag of 100 units

## **TECHNICAL SPECIFICATIONS**

| Product #                       | CP182911 |
|---------------------------------|----------|
| Drilling Diameter               | 3/16 in* |
| Appearance                      | Visible  |
| Material                        | Plastic  |
| Finish                          | Clear    |
| Projection - Overall Dimensions | 9/32 in* |

## PRODUCT PHOTOS