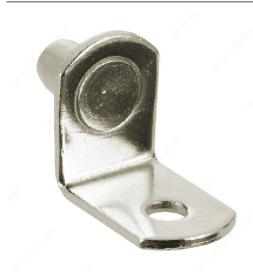

# **Shelf Support and Sleeve**

Product # CP5834180

Drilling Diameter 3/16 in\*

Load Capacity per Shelf 44.1 lb\*

Finish Nickel

Packaging format Bag of 100 units

#### With Anti-Tip

Designed to meet all your storage needs, this metal shelf pin is exactly the support you need for your shelves. The L-shaped design offers for a more secure and durable support function. Eeasy to install supports will keep all your belongings organized.

### **TECHNICAL SPECIFICATIONS**

| Product #                       | CP5834180 |
|---------------------------------|-----------|
| Appearance                      | Visible   |
| Material                        | Metal     |
| Features                        | Anti-Tip  |
| Projection - Overall Dimensions | 3/4 in*   |
| Height - Overall Dimensions     | 21/32 in* |
| Width - Overall Dimensions      | 1/2 in*   |