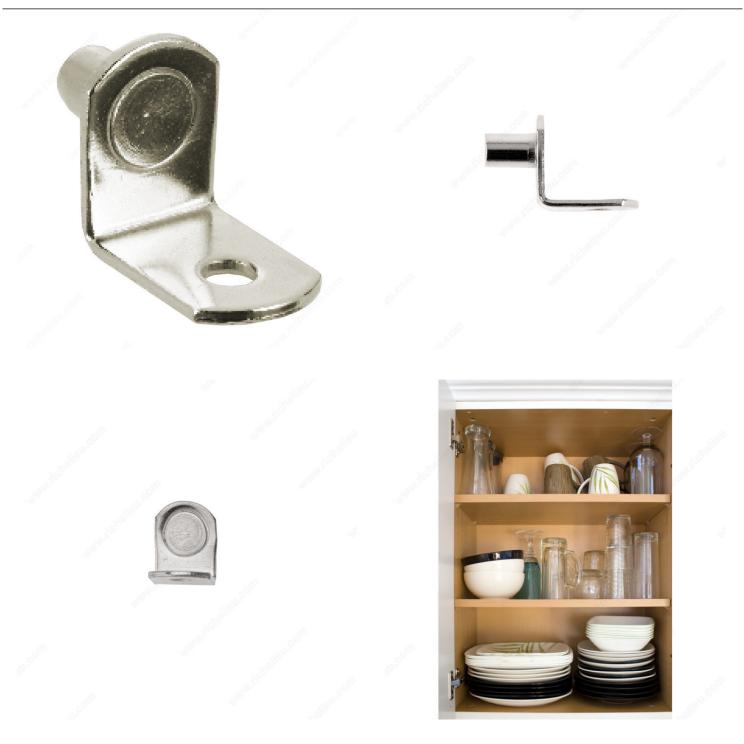

# **Shelf Support and Sleeve**

Product # CP5834180

Drilling Diameter 3/16 in\*

Load Capacity per Shelf 44.1 lb\*

Finish Nickel

Packaging format Bag of 100 units

#### With Anti-Tip

Designed to meet all your storage needs, this metal shelf pin is exactly the support you need for your shelves. The L-shaped design offers for a more secure and durable support function. Eeasy to install supports will keep all your belongings organized.

### **TECHNICAL SPECIFICATIONS**

| Product #                       | CP5834180 |
|---------------------------------|-----------|
| Appearance                      | Visible   |
| Material                        | Metal     |
| Features                        | Anti-Tip  |
| Projection - Overall Dimensions | 3/4 in*   |
| Height - Overall Dimensions     | 21/32 in* |
| Width - Overall Dimensions      | 1/2 in*   |

# **PRODUCT PHOTOS**