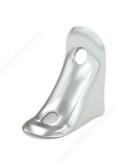

## **Chair Corner Brace**

Product # CP67132G

Height - Overall Dimensions 1 15/32 in\*

Projection 1 15/32 in\*

Screws/Nails Not Included

Finish Zinc

**Brand** Richelieu

Packaging format Bag of 100 units

**DESCRIPTION** 

**Metal Bracket for Corners** 

Designed for corner reinforcement on chairs, tables, chests and other applications. Simple installation. Sleek and smooth design completes any room.

## **TECHNICAL SPECIFICATIONS**

| Product #            | CP67132G                              |
|----------------------|---------------------------------------|
| Туре                 | Braces, Large L-Shape, Corner L-Shape |
| Width                | 25/32 in*                             |
| Specific Application | Furniture Assembly                    |
| Material             | Steel                                 |