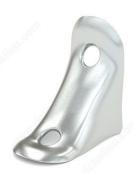

## **Chair Corner Brace**

Product # CP67132G

Height - Overall Dimensions 1 15/32 in\*

Projection 1 15/32 in\*

Screws/Nails Not Included

Finish Zinc

**Brand** Richelieu

Packaging format Bag of 100 units

**DESCRIPTION** 

**Metal Bracket for Corners** 

Designed for corner reinforcement on chairs, tables, chests and other applications. Simple installation. Sleek and smooth design completes any room.

## **TECHNICAL SPECIFICATIONS**

| Product #            | CP67132G                              |
|----------------------|---------------------------------------|
| Туре                 | Braces, Large L-Shape, Corner L-Shape |
| Width                | 25/32 in*                             |
| Specific Application | Furniture Assembly                    |
| Material             | Steel                                 |