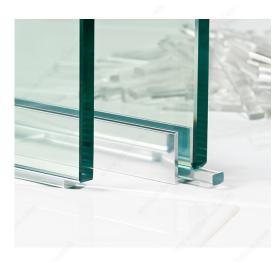

#### To level glass panels

Clear setting blocks to level glass panels during the installation of shower stalls and mirrors.

Various thicknesses available to help you obtain a perfect and discreet alignment thanks to their transparency.

# **TECHNICAL SPECIFICATIONS**

| Product # | CSB018C1          |
|-----------|-------------------|
| Thickness | 1/8 in            |
| Material  | PVC               |
| Width     | 1/4 in            |
| Length    | 2 in              |
| Finish    | Transparent Clear |