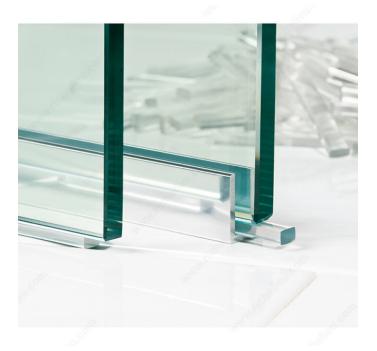

#### To level glass panels

Clear setting blocks to level glass panels during the installation of shower stalls and mirrors.

Various thicknesses available to help you obtain a perfect and discreet alignment thanks to their transparency.

# **TECHNICAL SPECIFICATIONS**

| Product # | CSB018C1          |
|-----------|-------------------|
| Thickness | 1/8 in            |
| Material  | PVC               |
| Width     | 1/4 in            |
| Length    | 2 in              |
| Finish    | Transparent Clear |