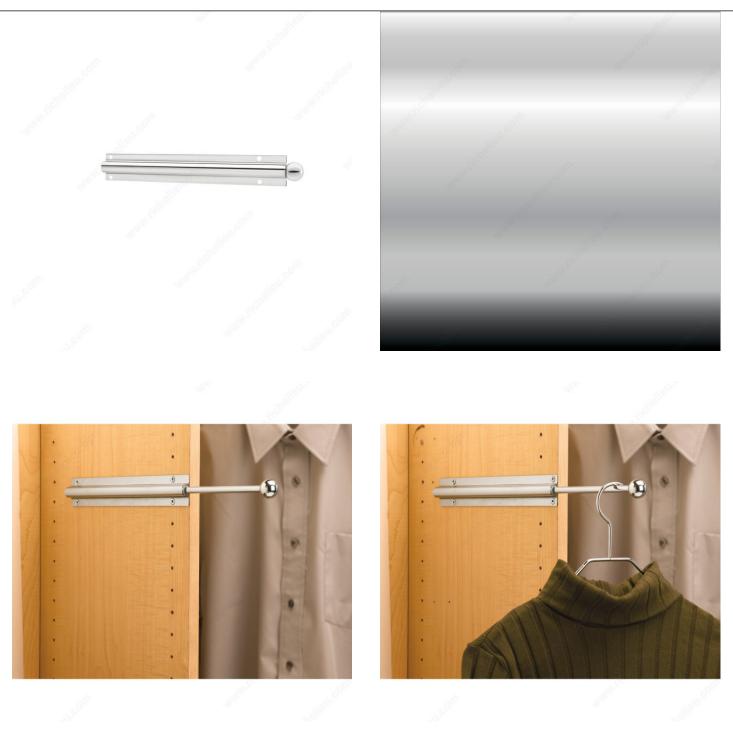

# **Rev-A-Shelf chrome Standard Valet Rod - 12 in**

Product # CVL12CR

Finish Chrome

#### Available in 12 in depth with chrome finish

This product is a Rev-A-Shelf product. If you are looking for a functional, practical valet rod, we have you covered. Simply pull the valet rod out to hang your clothes while you are getting dressed.

### **ADVANTAGES AND BENEFITS**

- Mounts on the side of the cabinet. Requires at least 12 in (304.8 mm) internal depth. If mounted flush to the front, handle can protrude (recommended for a cabinet without door). Adjust height installation depending on the height of clothes you will hang on. - Heavy gauge plated metal wire construction - Simple four-screw installation - Limited Lifetime Warranty

#### **INCLUDED PRODUCT(S)**

Included: - Chrome rod - Mounting hardware