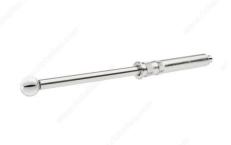

## Rev-A-Shelf insert Valet Rod - 7 in

Product # CVRI7CR

### **DESCRIPTION**

To be inserted into 3/4 in (19.05 mm) boards or larger, needs hole drilling

This product is a Rev-A-Shelf product.

If you are looking for a functional, practical, and elegant valet rod, we have you covered. Pull it out to hang up your clothes while you are getting dressed.

#### **ADVANTAGES AND BENEFITS**

- Includes one chrome rod and mounting hardware - Minimum drill depth is 7 in (177.8 mm). Side-gable thickness of at least 3/4 in (19.05 mm). - Inserted in the side-gable, not recommended for cabinet with a door - Heavy gauge plated metal wire construction - Limited Lifetime Warranty