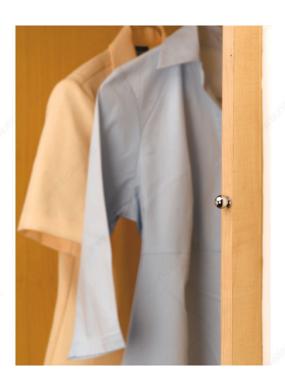

### **DESCRIPTION**

To be inserted into 3/4 in (19.05 mm) boards or larger, needs hole drilling

This product is a Rev-A-Shelf product.

If you are looking for a functional, practical, and elegant valet rod, we have you covered. Pull it out to hang up your clothes while you are getting dressed.

#### **ADVANTAGES AND BENEFITS**

- Includes one chrome rod and mounting hardware - Minimum drill depth is 7 in (177.8 mm). Side-gable thickness of at least 3/4 in (19.05 mm). - Inserted in the side-gable, not recommended for cabinet with a door - Heavy gauge plated metal wire construction - Limited Lifetime Warranty