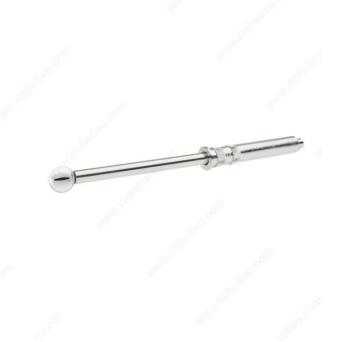

## Rev-A-Shelf insert Valet Rod - 7 in

Product # CVRI7CR

### **DESCRIPTION**

To be inserted into 3/4 in (19.05 mm) boards or larger, needs hole drilling

This product is a Rev-A-Shelf product.

If you are looking for a functional, practical, and elegant valet rod, we have you covered. Pull it out to hang up your clothes while you are getting dressed.

#### **ADVANTAGES AND BENEFITS**

- Includes one chrome rod and mounting hardware - Minimum drill depth is 7 in (177.8 mm). Side-gable thickness of at least 3/4 in (19.05 mm). - Inserted in the side-gable, not recommended for cabinet with a door - Heavy gauge plated metal wire construction - Limited Lifetime Warranty