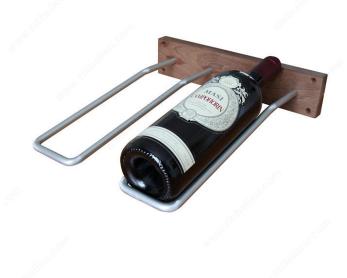

## **Angled Wine Bottle Holder**

Product # CWH02BA

**Number of Bottles** 2

Width 11 1/2 in

Finish Brushed Aluminum

Production Time Item in Stock

Packaging format Box

## **TECHNICAL SPECIFICATIONS**

| Product #     | CWH02BA            |
|---------------|--------------------|
| Bottle Type   | Standard           |
| Bottle Volume | 25.4 oz*           |
| Material      | Wood, Aluminum     |
| Species       | Heat-Treated Birch |
| Depth         | 12 3/4 in          |
| Height        | 2 1/2 in           |