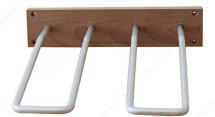

## **Angled Wine Bottle Holder**

Product # CWH02BA

**Number of Bottles** 2

Width 11 1/2 in

Finish Brushed Aluminum

Production Time Item in Stock

Packaging format Box

## **TECHNICAL SPECIFICATIONS**

| Product #     | CWH02BA            |
|---------------|--------------------|
| Bottle Type   | Standard           |
| Bottle Volume | 25.4 oz*           |
| Material      | Wood, Aluminum     |
| Species       | Heat-Treated Birch |
| Depth         | 12 3/4 in          |
| Height        | 2 1/2 in           |