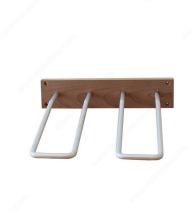

## **Angled Wine Bottle Holder**

Product # CWH02BA

**Number of Bottles** 2

Width 11 1/2 in

Finish Brushed Aluminum

Production Time Item in Stock

Packaging format Box

## **TECHNICAL SPECIFICATIONS**

| Product #     | CWH02BA            |
|---------------|--------------------|
| Bottle Type   | Standard           |
| Bottle Volume | 25.4 oz*           |
| Material      | Wood, Aluminum     |
| Species       | Heat-Treated Birch |
| Depth         | 12 3/4 in          |
| Height        | 2 1/2 in           |