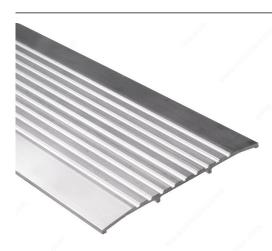

## DESCRIPTION

- Threshold door molding for floor.

## **TECHNICAL SPECIFICATIONS**

| Product #   | D0582612D10             |
|-------------|-------------------------|
| Width       | 6 in                    |
| Thickness   | 1/4 in                  |
| Length      | 144 in                  |
| Material    | Aluminum                |
| Finish      | Mill Finish             |
| Application | Door Threshold Moldings |