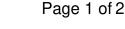

## DESCRIPTION

- Threshold door molding for floor.

## **TECHNICAL SPECIFICATIONS**

| Product #   | D0582612D10             |
|-------------|-------------------------|
| Width       | 6 in                    |
| Thickness   | 1/4 in                  |
| Length      | 144 in                  |
| Material    | Aluminum                |
| Finish      | Mill Finish             |
| Application | Door Threshold Moldings |