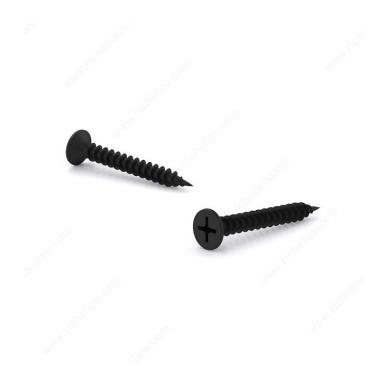

## Drywall Screw, Bugle Head, Phillips Drive, Fine Thread, Type S Point

Product # DS6114C5

Screw Size 6

Length 1 1/4 in

Head Size no. 6

Threading Full thread

Packaging format Box of 500

**DESCRIPTION** 

**RzR**®

These RzR® screws are made for drywall and are designed for use with a Phillipshead screwdriver. They are made of steel with a black phosphate finish.

## **TECHNICAL SPECIFICATIONS**

| Product #                               | DS6114C5          |
|-----------------------------------------|-------------------|
| Drive required                          | Phillips          |
| Finish                                  | Black Phosphate   |
| Head Type                               | Flat (Bugle)      |
| Point Type                              | Type S            |
| Thread Type                             | Drywall Thread    |
| Type of material                        | Drywall (Gypse)   |
| Brand                                   | RzR               |
| Drive Size                              | #2 (Phillips)     |
| Specification                           | Metal, wood frame |
| Thread Count (Pitch/TPI)                | 15                |
| Standards and Certifications            | Not Certified     |
| Material                                | Steel             |
| Thread Count (PITCH/TPI) - Other Screws | 15                |