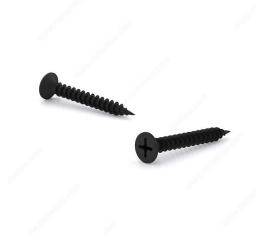

## Drywall Screw, Bugle Head, Phillips Drive, Fine Thread, Type S Point

Product # DS6114C5

Screw Size 6

Length 1 1/4 in

Head Size no. 6

Threading Full thread

Packaging format Box of 500

**DESCRIPTION** 

**RzR**®

These RzR® screws are made for drywall and are designed for use with a Phillipshead screwdriver. They are made of steel with a black phosphate finish.

## **TECHNICAL SPECIFICATIONS**

| Product #                               | DS6114C5          |
|-----------------------------------------|-------------------|
| Drive required                          | Phillips          |
| Finish                                  | Black Phosphate   |
| Head Type                               | Flat (Bugle)      |
| Point Type                              | Type S            |
| Thread Type                             | Drywall Thread    |
| Type of material                        | Drywall (Gypse)   |
| Brand                                   | RzR               |
| Drive Size                              | #2 (Phillips)     |
| Specification                           | Metal, wood frame |
| Thread Count (Pitch/TPI)                | 15                |
| Standards and Certifications            | Not Certified     |
| Material                                | Steel             |
| Thread Count (PITCH/TPI) - Other Screws | 15                |