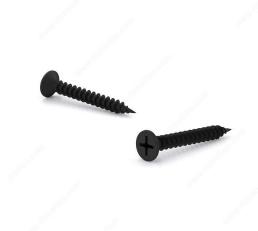

# Drywall Screw, Bugle Head, Phillips Drive, Fine Thread, Type S Point

Product # DS61C1

Screw Size 6

Length 1 in

Head Size no. 6

Threading Full thread

Packaging format Box of 100

### **DESCRIPTION**

**RzR**®

These RzR® screws are made for drywall and are designed for use with a Phillipshead screwdriver. They are made of steel with a black phosphate finish.

#### **TECHNICAL SPECIFICATIONS**

| Product #                               | DS61C1            |
|-----------------------------------------|-------------------|
| Drive required                          | Phillips          |
| Finish                                  | Black Phosphate   |
| Head Type                               | Flat (Bugle)      |
| Point Type                              | Type S            |
| Thread Type                             | Drywall Thread    |
| Type of material                        | Drywall (Gypse)   |
| Brand                                   | RzR               |
| Drive Size                              | #2 (Phillips)     |
| Specification                           | Metal, wood frame |
| Thread Count (Pitch/TPI)                | 15                |
| Standards and Certifications            | Not Certified     |
| Material                                | Steel             |
| Thread Count (PITCH/TPI) - Other Screws | 15                |