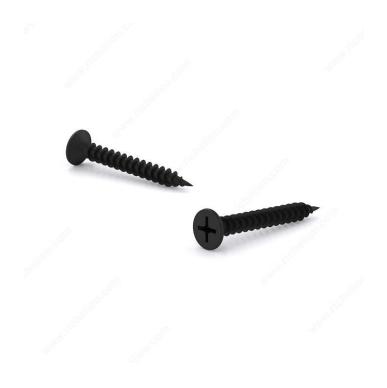

# Drywall Screw, Bugle Head, Phillips Drive, Fine Thread, Type S Point

Product # DS61C1

Screw Size 6

Length 1 in

Head Size no. 6

Threading Full thread

Packaging format Box of 100

### **DESCRIPTION**

**RzR**®

These RzR® screws are made for drywall and are designed for use with a Phillipshead screwdriver. They are made of steel with a black phosphate finish.

#### **TECHNICAL SPECIFICATIONS**

| Product #                               | DS61C1            |
|-----------------------------------------|-------------------|
| Drive required                          | Phillips          |
| Finish                                  | Black Phosphate   |
| Head Type                               | Flat (Bugle)      |
| Point Type                              | Type S            |
| Thread Type                             | Drywall Thread    |
| Type of material                        | Drywall (Gypse)   |
| Brand                                   | RzR               |
| Drive Size                              | #2 (Phillips)     |
| Specification                           | Metal, wood frame |
| Thread Count (Pitch/TPI)                | 15                |
| Standards and Certifications            | Not Certified     |
| Material                                | Steel             |
| Thread Count (PITCH/TPI) - Other Screws | 15                |