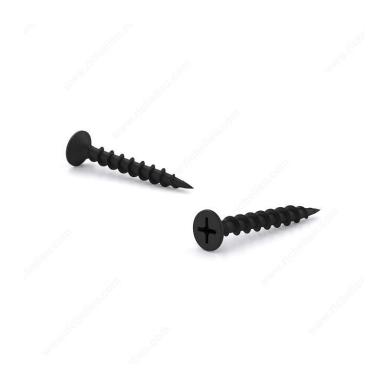

## Drywall Screw, Bugle Head, Phillips Drive, Coarse Thread, Type W Point

Product # DSC6158C1

Screw Size 6

Length 15/8 in

Head Size no. 6

Threading Full thread

Thread Count (Pitch/TPI) 9

Packaging format Box of 100

**DESCRIPTION** 

**RzR®** 

These RzR® screws are made for drywalls and are designed be used with a Phillips-tip screwdriver. They are made in steel with a black phosphate finish.

## **TECHNICAL SPECIFICATIONS**

| Product #                               | DSC6158C1       |
|-----------------------------------------|-----------------|
| Drive required                          | Phillips        |
| Finish                                  | Black Phosphate |
| Head Type                               | Flat (Bugle)    |
| Point Type                              | Type W          |
| Thread Type                             | Coarse          |
| Type of material                        | Drywall (Gypse) |
| Brand                                   | RzR             |
| Drive Size                              | #2 (Phillips)   |
| Standards and Certifications            | Not Certified   |
| Material                                | Steel           |
| Thread Count (PITCH/TPI) - Other Screws | 9               |