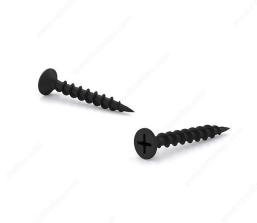

## Drywall Screw, Bugle Head, Phillips Drive, Coarse Thread, Type W Point

Product # DSC6158C1

Screw Size 6

Length 15/8 in

Head Size no. 6

Threading Full thread

Thread Count (Pitch/TPI) 9

Packaging format Box of 100

**DESCRIPTION** 

**RzR®** 

These RzR® screws are made for drywalls and are designed be used with a Phillips-tip screwdriver. They are made in steel with a black phosphate finish.

## **TECHNICAL SPECIFICATIONS**

| Product #                               | DSC6158C1       |
|-----------------------------------------|-----------------|
| Drive required                          | Phillips        |
| Finish                                  | Black Phosphate |
| Head Type                               | Flat (Bugle)    |
| Point Type                              | Type W          |
| Thread Type                             | Coarse          |
| Type of material                        | Drywall (Gypse) |
| Brand                                   | RzR             |
| Drive Size                              | #2 (Phillips)   |
| Standards and Certifications            | Not Certified   |
| Material                                | Steel           |
| Thread Count (PITCH/TPI) - Other Screws | 9               |