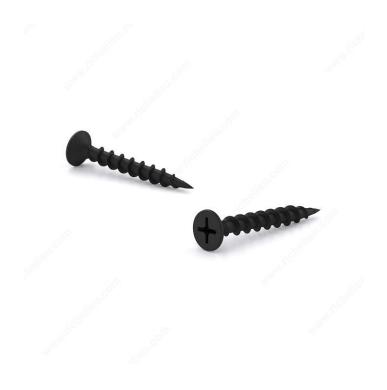

## Drywall Screw, Bugle Head, Phillips Drive, Coarse Thread, Type W Point

Product # DSC61J

Screw Size 6

Length 1 in

Head Size no. 6

Threading Full thread

Thread Count (Pitch/TPI) 9

Packaging format Box of 350

**DESCRIPTION** 

**RzR®** 

These RzR® screws are made for drywalls and are designed be used with a Phillips-tip screwdriver. They are made in steel with a black phosphate finish.

## **TECHNICAL SPECIFICATIONS**

| Product #                               | DSC61J          |
|-----------------------------------------|-----------------|
| Drive required                          | Phillips        |
| Finish                                  | Black Phosphate |
| Head Type                               | Flat (Bugle)    |
| Point Type                              | Type W          |
| Thread Type                             | Coarse          |
| Type of material                        | Drywall (Gypse) |
| Brand                                   | RzR             |
| Drive Size                              | #2 (Phillips)   |
| Standards and Certifications            | Not Certified   |
| Material                                | Steel           |
| Thread Count (PITCH/TPI) - Other Screws | 9               |