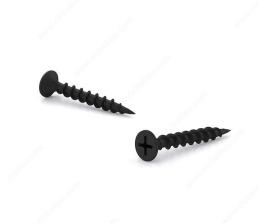

## Drywall Screw, Bugle Head, Phillips Drive, Coarse Thread, Type W Point

Product # DSC61J

Screw Size 6

Length 1 in

Head Size no. 6

Threading Full thread

Thread Count (Pitch/TPI) 9

Packaging format Box of 350

**DESCRIPTION** 

**RzR®** 

These RzR® screws are made for drywalls and are designed be used with a Phillips-tip screwdriver. They are made in steel with a black phosphate finish.

## **TECHNICAL SPECIFICATIONS**

| Product #                               | DSC61J          |
|-----------------------------------------|-----------------|
| Drive required                          | Phillips        |
| Finish                                  | Black Phosphate |
| Head Type                               | Flat (Bugle)    |
| Point Type                              | Type W          |
| Thread Type                             | Coarse          |
| Type of material                        | Drywall (Gypse) |
| Brand                                   | RzR             |
| Drive Size                              | #2 (Phillips)   |
| Standards and Certifications            | Not Certified   |
| Material                                | Steel           |
| Thread Count (PITCH/TPI) - Other Screws | 9               |