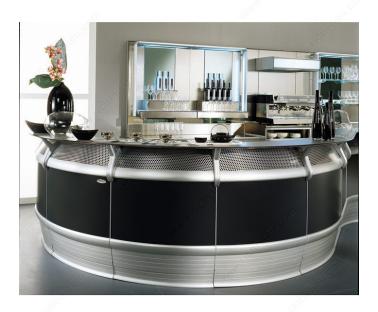

## APPLICATION

Any vertical interior surface: - Store fixtures - Furniture, columns and display cases - Wall and ceiling panels - Doors, exhibition stands, elevators, etc. Not recommended for exterior use, high-humidity areas, or horizontal surfaces with high abrasion.