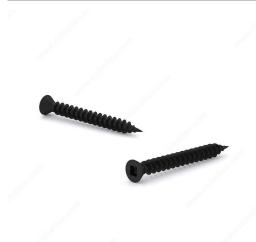

## Drywall Screw, Flat Finishing Head, Square Drive, Fine Thread, Type S Point

Product # DWTH6158C1

Length 15/8 in

Packaging format Box of 100

## **TECHNICAL SPECIFICATIONS**

| Product #                               | DWTH6158C1        |
|-----------------------------------------|-------------------|
| Drive required                          | Square            |
| Finish                                  | Black Phosphate   |
| Screw Size                              | 6                 |
| Head Type                               | Trim (Finishing)  |
| Point Type                              | Type S            |
| Thread Type                             | Drywall Thread    |
| Type of material                        | Drywall (Gypse)   |
| Brand                                   | RzR               |
| Head Size                               | no. 6             |
| Drive Size                              | #1 (Green)        |
| Specification                           | Metal, wood frame |
| Threading                               | Full thread       |
| Thread Count (Pitch/TPI)                | 18                |
| Standards and Certifications            | Not Certified     |
| Material                                | Steel             |
| Thread Count (PITCH/TPI) - Other Screws | 18                |

## PRODUCT PHOTOS