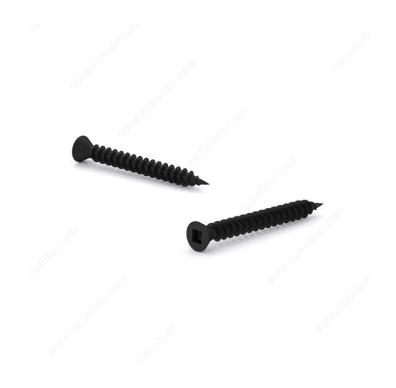

## Drywall Screw, Flat Finishing Head, Square Drive, Fine Thread, Type S Point

Product # DWTH6158C1

Length 15/8 in

Packaging format Box of 100

## **TECHNICAL SPECIFICATIONS**

| Product #                               | DWTH6158C1        |
|-----------------------------------------|-------------------|
| Drive required                          | Square            |
| Finish                                  | Black Phosphate   |
| Screw Size                              | 6                 |
| Head Type                               | Trim (Finishing)  |
| Point Type                              | Type S            |
| Thread Type                             | Drywall Thread    |
| Type of material                        | Drywall (Gypse)   |
| Brand                                   | RzR               |
| Head Size                               | no. 6             |
| Drive Size                              | #1 (Green)        |
| Specification                           | Metal, wood frame |
| Threading                               | Full thread       |
| Thread Count (Pitch/TPI)                | 18                |
| Standards and Certifications            | Not Certified     |
| Material                                | Steel             |
| Thread Count (PITCH/TPI) - Other Screws | 18                |

## PRODUCT PHOTOS