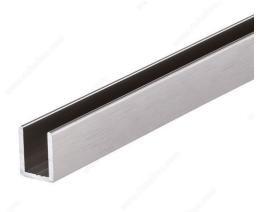

## Aluminum U-Channel for 10 mm (3/8") Glass

Product # EXU3491698170

Finish Brushed Nickel

Length 98 in

Packaging format Length of 8 linear foot

#### **DESCRIPTION**

For fixed glass panel installation

Deluxe extruded aluminum molding

### **TECHNICAL SPECIFICATIONS**

| Product #       | EXU3491698170                       |
|-----------------|-------------------------------------|
| Glass Thickness | 13/32 in*                           |
| Material        | Aluminum 6063-T5, Anodized Aluminum |
| Width           | 9/16 in                             |
| Thickness       | 0.08 in                             |
| Height          | 3/4 in                              |