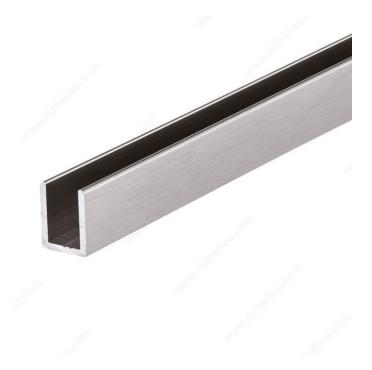

## Aluminum U-Channel for 10 mm (3/8") Glass

Product # EXU3491698170

Finish Brushed Nickel

Length 98 in

Packaging format Length of 8 linear foot

#### **DESCRIPTION**

For fixed glass panel installation

Deluxe extruded aluminum molding

### **TECHNICAL SPECIFICATIONS**

| Product #       | EXU3491698170                       |
|-----------------|-------------------------------------|
| Glass Thickness | 13/32 in*                           |
| Material        | Aluminum 6063-T5, Anodized Aluminum |
| Width           | 9/16 in                             |
| Thickness       | 0.08 in                             |
| Height          | 3/4 in                              |