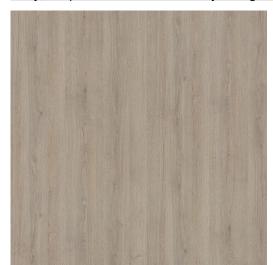

## Finsa Studio Laminate - Roble Alabama 15Y

Product # F15YBLLAM4208

#### Antibacterial thermal-fused laminate - Blues Texture

An antibacterial thermal-fused laminate featuring the deep elegant Blues texture on two faces. Inspired by the grain of oak wood, this texture has an extremely natural effect and is silky to the touch.

## **TECHNICAL SPECIFICATIONS**

| Product #                    | F15YBLLAM4208                           |
|------------------------------|-----------------------------------------|
| Standards and Certifications | Antibacterial Effectiveness Certificate |
| Length                       | 120 in                                  |
| Width                        | 51 3/16 in                              |
| Thickness                    | 1/32 in                                 |
| Collection                   | Studio Collection                       |
| Color Group                  | Taupe/Brown                             |
| Color Name                   | Roble Alabama                           |
| Color Number                 | 15Y                                     |
| Finish                       | Blues                                   |
| Brand                        | Finsa                                   |
| Finish Number                | BL                                      |
| Antibacterial Surface        | Yes                                     |