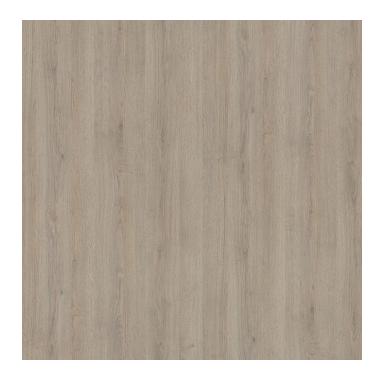

## Finsa Studio Laminate - Roble Alabama 15Y

Product # F15YBLLAM4208

#### Antibacterial thermal-fused laminate - Blues Texture

An antibacterial thermal-fused laminate featuring the deep elegant Blues texture on two faces. Inspired by the grain of oak wood, this texture has an extremely natural effect and is silky to the touch.

## **TECHNICAL SPECIFICATIONS**

| Product #                    | F15YBLLAM4208                           |
|------------------------------|-----------------------------------------|
| Standards and Certifications | Antibacterial Effectiveness Certificate |
| Length                       | 120 in                                  |
| Width                        | 51 3/16 in                              |
| Thickness                    | 1/32 in                                 |
| Collection                   | Studio Collection                       |
| Color Group                  | Taupe/Brown                             |
| Color Name                   | Roble Alabama                           |
| Color Number                 | 15Y                                     |
| Finish                       | Blues                                   |
| Brand                        | Finsa                                   |
| Finish Number                | BL                                      |
| Antibacterial Surface        | Yes                                     |