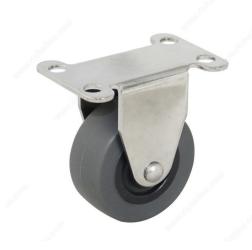

# Industrial Stainless Steel 304 and TPR Caster

**Product #** F223432

Tread Width 15/16 in\*

Fastening Type Fixed

## **ADVANTAGES AND BENEFITS**

- Excellent combination of strength and durability - Non-marking - Ideal for carpet, concrete, hardwood/laminate, tile/ceramic/linoleum, and wood/planking - Gray finish - Axle length: 32.5 mm (1-1/4") - Axle Ø: 6 mm (1/4") - Mounting plate dimensions: 66.5 mm x 44.5 mm (2-5/8" x 1-3/4") - Material: TPR and grade 304 stainless steel - Corrosion resistant - Waterproof - Rust proof

# **TECHNICAL SPECIFICATIONS**

| Product #                    | F223432                                                                    |
|------------------------------|----------------------------------------------------------------------------|
| Land Canacity Bay Cantag     | 44.4.15*                                                                   |
| Load Capacity Per Caster     | 44.1 lb*                                                                   |
| Wheel Diameter               | 1 31/32 in*                                                                |
| Total Height                 | 2 5/8 in*                                                                  |
| Mounting Type                | Plate                                                                      |
| Material                     | Rubber, Stainless Steel 304                                                |
| Recommended Surfaces         | Concrete, Carpet, Wood/Planking, Tile/Ceramic/ Linoleum, Hardwood/Laminate |
| Finish                       | Gray                                                                       |
| Axle Diameter                | 1/4 in*                                                                    |
| Axle Length                  | 1 9/32 in*                                                                 |
| Mounting Hole Diameter       | 9/32 in*                                                                   |
| Mounting Plate Dimensions    | 2 5/8 in x 1 3/4 in (66.5 mm x 44.5 mm)                                    |
| Standards and Certifications | RoHS                                                                       |