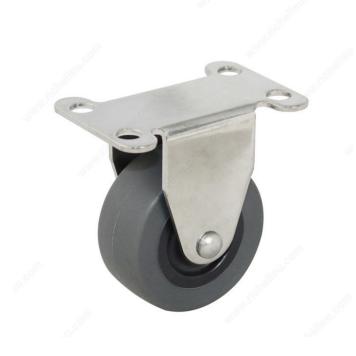

# Industrial Stainless Steel 304 and TPR Caster

**Product #** F223432

Tread Width 15/16 in\*

Fastening Type Fixed

## **ADVANTAGES AND BENEFITS**

- Excellent combination of strength and durability - Non-marking - Ideal for carpet, concrete, hardwood/laminate, tile/ceramic/linoleum, and wood/planking - Gray finish - Axle length: 32.5 mm (1-1/4") - Axle Ø: 6 mm (1/4") - Mounting plate dimensions: 66.5 mm x 44.5 mm (2-5/8" x 1-3/4") - Material: TPR and grade 304 stainless steel - Corrosion resistant - Waterproof - Rust proof

# **TECHNICAL SPECIFICATIONS**

| Product #                    | F223432                                                                    |
|------------------------------|----------------------------------------------------------------------------|
| Land Canacity Bay Cantag     | 44.4.15*                                                                   |
| Load Capacity Per Caster     | 44.1 lb*                                                                   |
| Wheel Diameter               | 1 31/32 in*                                                                |
| Total Height                 | 2 5/8 in*                                                                  |
| Mounting Type                | Plate                                                                      |
| Material                     | Rubber, Stainless Steel 304                                                |
| Recommended Surfaces         | Concrete, Carpet, Wood/Planking, Tile/Ceramic/ Linoleum, Hardwood/Laminate |
| Finish                       | Gray                                                                       |
| Axle Diameter                | 1/4 in*                                                                    |
| Axle Length                  | 1 9/32 in*                                                                 |
| Mounting Hole Diameter       | 9/32 in*                                                                   |
| Mounting Plate Dimensions    | 2 5/8 in x 1 3/4 in (66.5 mm x 44.5 mm)                                    |
| Standards and Certifications | RoHS                                                                       |