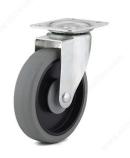

# Industrial Gray Thermoplastic Rubber Caster

Product # F25657

Load Capacity Per Caster Max. 298 lb\*

Wheel Diameter 5 in\*

Total Height 6 5/32 in\*

Fastening Type Swivel Without Brake

Mounting Plate Dimensions 2 7/8 in x 3 5/8 in (73 mm x 92 mm)

#### Non-marking rubber tread

These heavy-duty casters are durable and designed for use in the most demanding environments. Available in three heights. Fixed or swivel design, with or without brakes.

## **ADVANTAGES AND BENEFITS**

- Non-marking rubber tread - Polypropylene rim resistant to nicks, scratches, stains, and deterioration - Thermoplastic rubber resistant to chemicals, caustics, oils, and wear - Corrosion-resistant zinc finish

### **TECHNICAL SPECIFICATIONS**

| Product #            | F25657                                                                                |
|----------------------|---------------------------------------------------------------------------------------|
| Tread Width          | 1 1/4 in*                                                                             |
| Mounting Type        | Plate                                                                                 |
| Material             | TPR (Thermoplastic Rubber)                                                            |
| Recommended Surfaces | Concrete, Steel, Wood/Planking, Asphalt, Tile/Ceramic/ Linoleum,<br>Hardwood/Laminate |
| Finish               | Gray                                                                                  |
| Conditions           | Water, Solvents, Detergent, Acids, Extreme Cold, Petroleum Products                   |