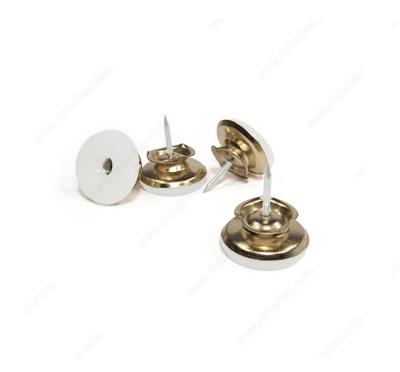

## Nail-On Swivel Glides with Polypropylene Base

**Product #** F31917

## **TECHNICAL SPECIFICATIONS**

| Product #            | F31917                              |
|----------------------|-------------------------------------|
| Diameter             | 1 1/4 in*                           |
| Mounting Type        | Nail-on                             |
| Shape                | Round                               |
| Material             | Metal, Polypropylene                |
| Recommended Surfaces | Carpet/Rug, Tile/ Ceramic/ Linoleum |
| Finish               | Brass                               |