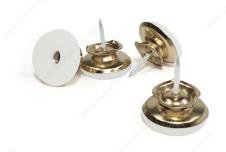

## Nail-On Swivel Glides with Polypropylene Base

**Product #** F31917

## **TECHNICAL SPECIFICATIONS**

| Product #            | F31917                              |
|----------------------|-------------------------------------|
| Diameter             | 1 1/4 in*                           |
| Mounting Type        | Nail-on                             |
| Shape                | Round                               |
| Material             | Metal, Polypropylene                |
| Recommended Surfaces | Carpet/Rug, Tile/ Ceramic/ Linoleum |
| Finish               | Brass                               |