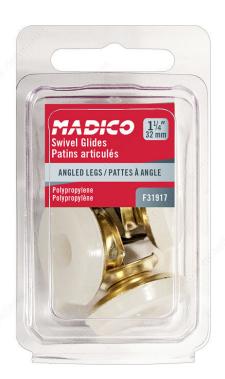

## Nail-On Swivel Glides with Polypropylene Base

**Product #** F31917

## **TECHNICAL SPECIFICATIONS**

| Product #            | F31917                              |
|----------------------|-------------------------------------|
| Diameter             | 1 1/4 in*                           |
| Mounting Type        | Nail-on                             |
| Shape                | Round                               |
| Material             | Metal, Polypropylene                |
| Recommended Surfaces | Carpet/Rug, Tile/ Ceramic/ Linoleum |
| Finish               | Brass                               |

## PRODUCT PHOTOS