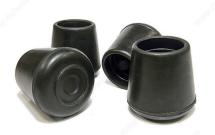

## Rubber

Product # F31932

Interior Dimensions 31/32 in\*

Finish Black

Packaging format Box of 4

DESCRIPTION

Nonslip, durable protection

## APPLICATION

Use on tubular legs or wood legs.