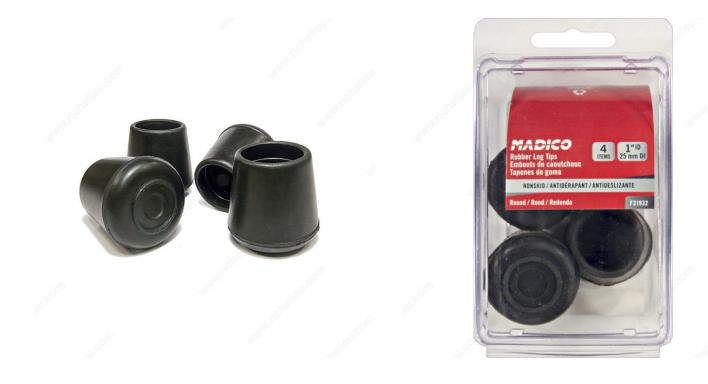

## Rubber

Product # F31932

Interior Dimensions 31/32 in\*

Finish Black

Packaging format Box of 4

DESCRIPTION

Nonslip, durable protection

### **TECHNICAL SPECIFICATIONS**

| Product #            | F31932                                     |
|----------------------|--------------------------------------------|
| Brand                | Madico                                     |
| Mounting Type        | Snap-on                                    |
| Shape                | Round                                      |
| Material             | Rubber                                     |
| Recommended Surfaces | Tile/ Ceramic/ Linoleum, Hardwood/Laminate |

## APPLICATION

Use on tubular legs or wood legs.