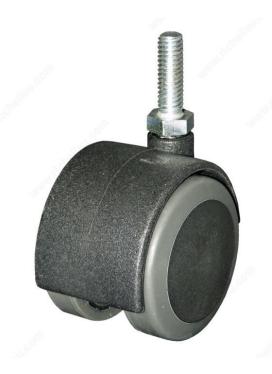

# **Soft Tread Dual-Wheel Furniture Caster - With Threaded Stem**

**Product #** F46043

# **TECHNICAL SPECIFICATIONS**

| Product #                | F46043                                    |
|--------------------------|-------------------------------------------|
| Load Capacity Per Caster | Max. 66.1 lb*                             |
| Wheel Diameter           | 1 31/32 in*                               |
| Total Height             | 2 11/32 in*                               |
| Fastening Type           | Swivel Without Brake                      |
| Mounting Type            | Threaded Stem                             |
| Material                 | Nylon                                     |
| Threaded Stem            | 5/16" - 18 × 1"                           |
| Recommended Surfaces     | Tile/Ceramic/ Linoleum, Hardwood/Laminate |
| Finish                   | Black/Gray                                |