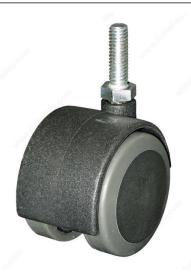

# **Soft Tread Dual-Wheel Furniture Caster - With Threaded Stem**

**Product #** F46043

# **TECHNICAL SPECIFICATIONS**

| Product #                | F46043                                    |
|--------------------------|-------------------------------------------|
| Load Capacity Per Caster | Max. 66.1 lb*                             |
| Wheel Diameter           | 1 31/32 in*                               |
| Total Height             | 2 11/32 in*                               |
| Fastening Type           | Swivel Without Brake                      |
| Mounting Type            | Threaded Stem                             |
| Material                 | Nylon                                     |
| Threaded Stem            | 5/16" - 18 × 1"                           |
| Recommended Surfaces     | Tile/Ceramic/ Linoleum, Hardwood/Laminate |
| Finish                   | Black/Gray                                |