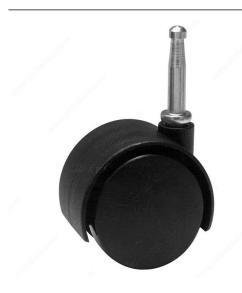

## **Dual-Wheel Furniture Caster - With Wood Stem**

**Product #** F48425

Load Capacity Per Caster Max. 66.1 lb\*

Wheel Diameter 1 31/32 in\*

Total Height 2 3/8 in\*

Tread Width 1 25/32 in\*

Fastening Type Swivel Without Brake

### **DESCRIPTION**

Dual-wheel furniture caster with friction grip stem. Light-duty for a wide range of applications. Furniture requires proper fitting to accommodate friction fit insert.

## **TECHNICAL SPECIFICATIONS**

| Product #            | F48425                         |
|----------------------|--------------------------------|
| Mounting Type        | Wood Stem                      |
| Recommended Surfaces | Carpet, Tile/Ceramic/ Linoleum |