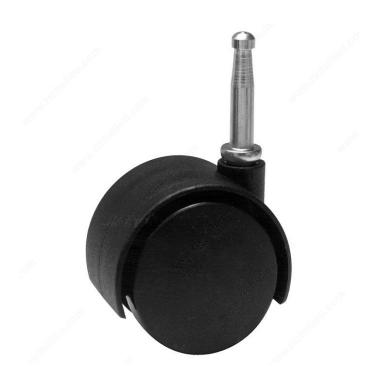

## **Dual-Wheel Furniture Caster - With Wood Stem**

**Product #** F48425

Load Capacity Per Caster Max. 66.1 lb\*

Wheel Diameter 1 31/32 in\*

Total Height 2 3/8 in\*

Tread Width 1 25/32 in\*

Fastening Type Swivel Without Brake

### **DESCRIPTION**

Dual-wheel furniture caster with friction grip stem. Light-duty for a wide range of applications. Furniture requires proper fitting to accommodate friction fit insert.

## **TECHNICAL SPECIFICATIONS**

| Product #            | F48425                         |
|----------------------|--------------------------------|
| Mounting Type        | Wood Stem                      |
| Recommended Surfaces | Carpet, Tile/Ceramic/ Linoleum |