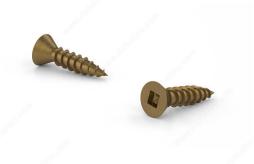

## Antique Brass-Plated Wood Screw, Flat Head, Square Drive, Regular Thread, Regular Wood Point

Product # FKAB512

## **DESCRIPTION**

These wood screws are a great choice for slide and hinge applications. They are made of steel and have a flat head and square drive for versatile use and great performance. The screws feature a regular point and have a single-helix thread that provides great holding power in wood.