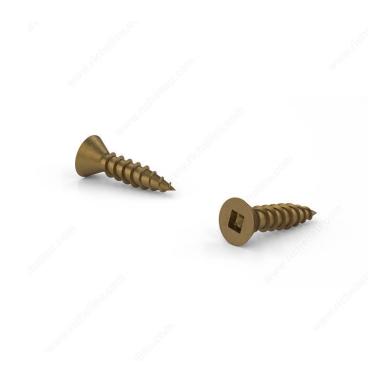

## Antique Brass-Plated Wood Screw, Flat Head, Square Drive, Regular Thread, Regular Wood Point

Product # FKAB512

## **DESCRIPTION**

These wood screws are a great choice for slide and hinge applications. They are made of steel and have a flat head and square drive for versatile use and great performance. The screws feature a regular point and have a single-helix thread that provides great holding power in wood.