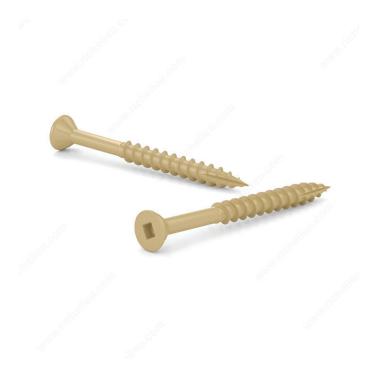

## Tan Wood Treated Screw, Flat Head with Nibs, Square Drive, Coarse Thread, Type 17 Point

Product # FKCN17T82

DESCRIPTION

Tan Deck screw

## **TECHNICAL SPECIFICATIONS**

| Product #                               | FKCN17T82                 |
|-----------------------------------------|---------------------------|
| Drive required                          | Square                    |
| Finish                                  | ACQ Tan Ceramic           |
| Screw Size                              | 8                         |
| Head Type                               | Flat Head with Nibs       |
| Thread Type                             | Coarse                    |
| Point Type                              | Туре 17                   |
| Type of Wood                            | Hardwood, Engineered Wood |
| Brand                                   | Reliable                  |
| Length                                  | 2 in                      |
| Head Size                               | no. 8                     |
| Drive Size                              | #2 (Red)                  |
| Threading                               | Partial thread            |
| Specific Application                    | Treated Wood              |
| Standards and Certifications            | ACQ Treatment             |
| Material                                | Steel                     |
| Thread Count (Pitch/TPI)                | 10                        |
| Thread Count (PITCH/TPI) - Other Screws | 10                        |