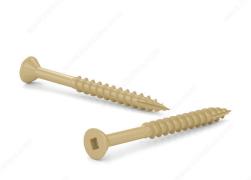

## Tan Wood Treated Screw, Flat Head with Nibs, Square Drive, Coarse Thread, Type 17 Point

Product # FKCN17T82

DESCRIPTION

Tan Deck screw

## **TECHNICAL SPECIFICATIONS**

| Product #                               | FKCN17T82                 |
|-----------------------------------------|---------------------------|
| Drive required                          | Square                    |
| Finish                                  | ACQ Tan Ceramic           |
| Screw Size                              | 8                         |
| Head Type                               | Flat Head with Nibs       |
| Thread Type                             | Coarse                    |
| Point Type                              | Туре 17                   |
| Type of Wood                            | Hardwood, Engineered Wood |
| Brand                                   | Reliable                  |
| Length                                  | 2 in                      |
| Head Size                               | no. 8                     |
| Drive Size                              | #2 (Red)                  |
| Threading                               | Partial thread            |
| Specific Application                    | Treated Wood              |
| Standards and Certifications            | ACQ Treatment             |
| Material                                | Steel                     |
| Thread Count (Pitch/TPI)                | 10                        |
| Thread Count (PITCH/TPI) - Other Screws | 10                        |