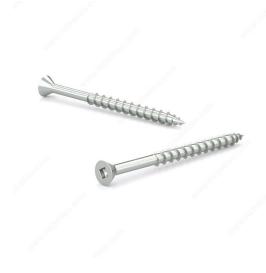

# Zinc-Plated Wood Screw, Flat head, Square Drive, Coarse Thread, Regular Wood Point

Product # FKCZ6114PR

Screw Size 6

Length 1 1/4 in

**Function** Assembly

Head Size no. 6

Drive Size #1 (Green)

Threading Partial thread

#### **DESCRIPTION**

**Assembly screw** 

Recommended for general use with all types of wood, plywood and particleboard. These screws have a flat head and square drive and can be driven flush to the surface or countersunk below the surface to suit your project

#### **ADVANTAGES AND BENEFITS**

- Regular point provides great holding power in wood. - Starts quickly - Holds well in all substrates - Bit seats well

### **TECHNICAL SPECIFICATIONS**

| Product #                    | FKCZ6114PR                |
|------------------------------|---------------------------|
| Head Type                    | Flat                      |
| Drive required               | Square                    |
| Thread Type                  | Coarse Thread             |
| Point Type                   | Regular                   |
| Finish                       | Zinc                      |
| Brand                        | Reliable                  |
| Specific Application         | Various                   |
| Type of Wood                 | Softwood, Engineered Wood |
| Standards and Certifications | Not Certified             |
| Material                     | Steel                     |