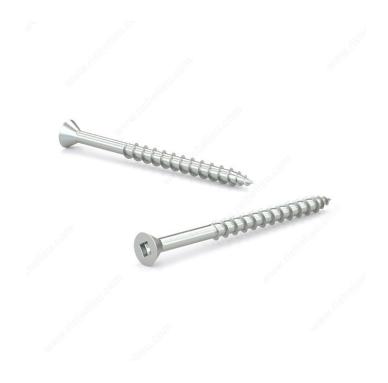

# Zinc-Plated Wood Screw, Flat head, Square Drive, Coarse Thread, Regular Wood Point

Product # FKCZ6114PR

Screw Size 6

Length 1 1/4 in

**Function** Assembly

Head Size no. 6

Drive Size #1 (Green)

Threading Partial thread

#### **DESCRIPTION**

**Assembly screw** 

Recommended for general use with all types of wood, plywood and particleboard. These screws have a flat head and square drive and can be driven flush to the surface or countersunk below the surface to suit your project

#### **ADVANTAGES AND BENEFITS**

- Regular point provides great holding power in wood. - Starts quickly - Holds well in all substrates - Bit seats well

### **TECHNICAL SPECIFICATIONS**

| Product #                    | FKCZ6114PR                |
|------------------------------|---------------------------|
| Head Type                    | Flat                      |
| Drive required               | Square                    |
| Thread Type                  | Coarse Thread             |
| Point Type                   | Regular                   |
| Finish                       | Zinc                      |
| Brand                        | Reliable                  |
| Specific Application         | Various                   |
| Type of Wood                 | Softwood, Engineered Wood |
| Standards and Certifications | Not Certified             |
| Material                     | Steel                     |