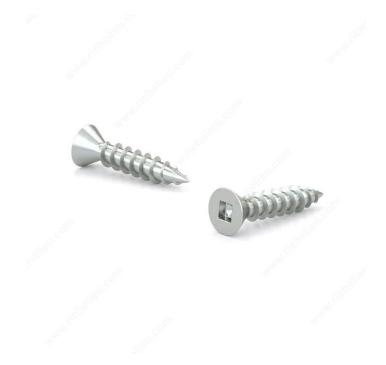

# Wood Screw, Flat Head, Regular Thread, Regular **Wood Point**

Product # FKWZ812

Screw Size 8

Length 1/2 in

Drive Size #2 (Red)

Threading Full thread

Thread Count (Pitch/TPI) 15

Packaging format Box of 15000

### Zinc-plated assembly screw

Tackle a variety of fastening projects with these wood screws made of zinc-plated steel. The screws have a flat head and square drive, and they can be driven flush to the surface or countersunk below the surface to suit your project. The screws feature a regular point and have a single-helix thread that provides great holding power in wood.

## **TECHNICAL SPECIFICATIONS**

| Product #                    | FKWZ812                   |
|------------------------------|---------------------------|
| Head Type                    | Flat                      |
| Drive required               | Square                    |
| Thread Type                  | Regular Twin Lead Thread  |
| Point Type                   | Regular                   |
| Finish                       | Zinc                      |
| Function                     | Assembly                  |
| Brand                        | Reliable                  |
| Specific Application         | Various                   |
| Type of Wood                 | Softwood, Engineered Wood |
| Standards and Certifications | Not Certified             |
| Material                     | Steel                     |