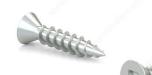

# Wood Screw, Flat Head, Regular Thread, Regular **Wood Point**

Product # FKWZ812

Screw Size 8

Length 1/2 in

Drive Size #2 (Red)

Threading Full thread

Thread Count (Pitch/TPI) 15

Packaging format Box of 15000

### Zinc-plated assembly screw

Tackle a variety of fastening projects with these wood screws made of zinc-plated steel. The screws have a flat head and square drive, and they can be driven flush to the surface or countersunk below the surface to suit your project. The screws feature a regular point and have a single-helix thread that provides great holding power in wood.

## **TECHNICAL SPECIFICATIONS**

| Product #                    | FKWZ812                   |
|------------------------------|---------------------------|
| Head Type                    | Flat                      |
| Drive required               | Square                    |
| Thread Type                  | Regular Twin Lead Thread  |
| Point Type                   | Regular                   |
| Finish                       | Zinc                      |
| Function                     | Assembly                  |
| Brand                        | Reliable                  |
| Specific Application         | Various                   |
| Type of Wood                 | Softwood, Engineered Wood |
| Standards and Certifications | Not Certified             |
| Material                     | Steel                     |