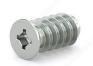

## **TECHNICAL SPECIFICATIONS**

| Product #                                  | FQ2ESZM6115M1         |
|--------------------------------------------|-----------------------|
| Specific Application                       | Slide and Hinge, Euro |
| Material                                   | Steel                 |
| Screw Size                                 | M6.3                  |
| Head Size                                  | 8 mm                  |
| Head Type                                  | Euro Flat             |
| Point Type                                 | Blunt                 |
| Thread Count (Pitch/TPI)                   | 1.75                  |
| Thread Type                                | Euro                  |
| Length                                     | 7/16 in*              |
| Finish                                     | Zinc                  |
| Function                                   | Euro                  |
| Brand                                      | Reliable              |
| Types                                      | Screws                |
| Drive required                             | Quadrex               |
| Drive Size                                 | #2 (Red)              |
| Threading                                  | Full thread           |
| Standards and Certifications               | Not Certified         |
| Thread Count (PITCH/TPI) - Assembly Screws | 1.75                  |