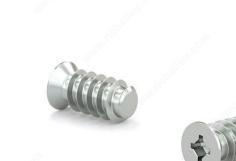

## **TECHNICAL SPECIFICATIONS**

| Product #                                  | FQ2ESZM6115M1         |
|--------------------------------------------|-----------------------|
| Specific Application                       | Slide and Hinge, Euro |
| Material                                   | Steel                 |
| Screw Size                                 | M6.3                  |
| Head Size                                  | 8 mm                  |
| Head Type                                  | Euro Flat             |
| Point Type                                 | Blunt                 |
| Thread Count (Pitch/TPI)                   | 1.75                  |
| Thread Type                                | Euro                  |
| Length                                     | 7/16 in*              |
| Finish                                     | Zinc                  |
| Function                                   | Euro                  |
| Brand                                      | Reliable              |
| Types                                      | Screws                |
| Drive required                             | Quadrex               |
| Drive Size                                 | #2 (Red)              |
| Threading                                  | Full thread           |
| Standards and Certifications               | Not Certified         |
| Thread Count (PITCH/TPI) - Assembly Screws | 1.75                  |