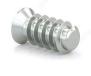

## **TECHNICAL SPECIFICATIONS**

| Product #                                  | FQ2ESZM6115M1         |
|--------------------------------------------|-----------------------|
| Specific Application                       | Slide and Hinge, Euro |
| Material                                   | Steel                 |
| Screw Size                                 | M6.3                  |
| Head Size                                  | 8 mm                  |
| Head Type                                  | Euro Flat             |
| Point Type                                 | Blunt                 |
| Thread Count (Pitch/TPI)                   | 1.75                  |
| Thread Type                                | Euro                  |
| Length                                     | 7/16 in*              |
| Finish                                     | Zinc                  |
| Function                                   | Euro                  |
| Brand                                      | Reliable              |
| Types                                      | Screws                |
| Drive required                             | Quadrex               |
| Drive Size                                 | #2 (Red)              |
| Threading                                  | Full thread           |
| Standards and Certifications               | Not Certified         |
| Thread Count (PITCH/TPI) - Assembly Screws | 1.75                  |